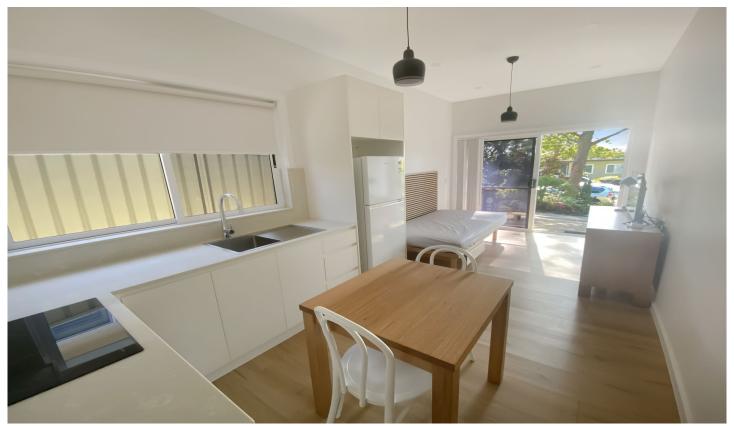

## 20a Gwydir Street Engadine NSW

This private, light filled studio is peacefully located in a quiet cul-de-sac

with easy access to village shops, local schools, buses and Engadine Station.

- Modern kitchen with full size oven & fridge
- Dining table and seating for 2
- Modern bathroom
- King single bed / sofa, dresser and TV
- Access to shared garden, laundry & BBQ
- Electricity & water included
- On street parking available
- \* No pets, suitable for single occupant only.