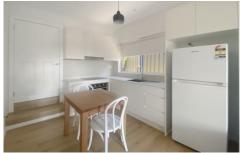

## 20a Gwydir Street Engadine NSW

This private, light filled studio is peacefully located in a quiet cul-de-sac

with easy access to village shops, local schools, buses and Engadine Station.

- Modern kitchen with full size oven & fridge
- Dining table and seating for 2
- Modern bathroom
- King single bed / sofa, dresser and TV
- Access to shared garden, laundry & BBQ
- Electricity & water included
- On street parking available
- \* No pets, suitable for single occupant only.