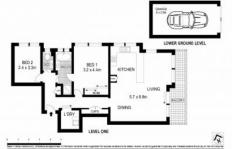

- Open plan living and dining leading to generous balcony
- Modern kitchen with dishwasher
- Bedrooms overlook common garden, both with built-ins and ceiling fans
- Neat bathroom with separate shower and dual entrance
- Internal laundry with washing machine & plenty of additional storage
- Single lock up garage in security basement
- Well-maintained building, lift access and lush common lawns
- Footsteps to the Esplanade and Shelly Beach and moments to Cronulla CBD