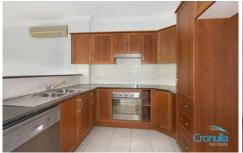

- -- Spacious open plan lounge and dining area
- -- Generous kitchen with ample storage
- -- Large sundrenched West facing balcony
- -- Well sized bedroom with built in robe
- -- Tandem lock up garage
- -- Located in a well maintained secure complex with lift access
- -- Within walking distance to all everything Cronulla