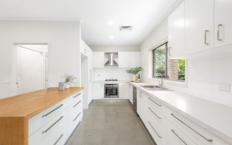

## 2/16-18 High Street Caringbah NSW

Situated at the front of a small complex of seven, this spacious townhouse offers low-maintenance living near all of Caringbah facilities. Featuring ducted air-con, an open-plan layout connecting the living/dining area to the kitchen, complete with gas cooking. This townhouse also includes a fenced courtyard, undercover paved area, and low-maintenance gardens. Both bedrooms have built-in wardrobes, separate ensuites, and access to a covered balcony whilst the extra-large auto tandem garage boasts ample storage space.

Located minutes from the shops, cafes, and Caringbah station, ideal for easy living in a popular area.

- ? Open-plan living and dining area with ducted air-con
- ? Kitchen furnished with Gas cooking, ample bench space, and great storage options
- ? Fully fenced front and side courtyard with undercover