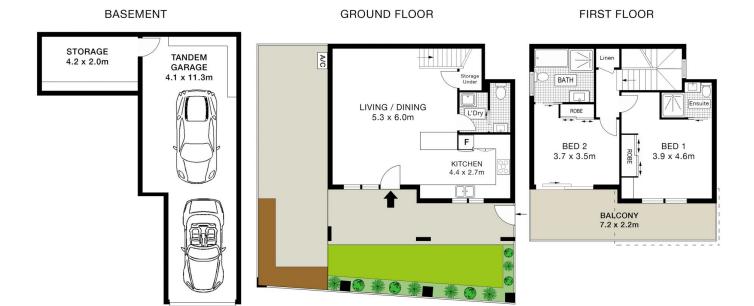

## 2/16-18 High Street Caringbah NSW

Situated at the front of a small complex of seven, this spacious townhouse offers low-maintenance living near all of Caringbah facilities. Featuring ducted air-con, an open-plan layout connecting the living/dining area to the kitchen, complete with gas cooking. This townhouse also includes a fenced courtyard, undercover paved area, and low-maintenance gardens. Both bedrooms have built-in wardrobes, separate ensuites, and access to a covered balcony whilst the extra-large auto tandem garage boasts ample storage space.

Located minutes from the shops, cafes, and Caringbah station, ideal for easy living in a popular area.

- ? Open-plan living and dining area with ducted air-con
- ? Kitchen furnished with Gas cooking, ample bench space, and great storage options
- ? Fully fenced front and side courtyard with undercover