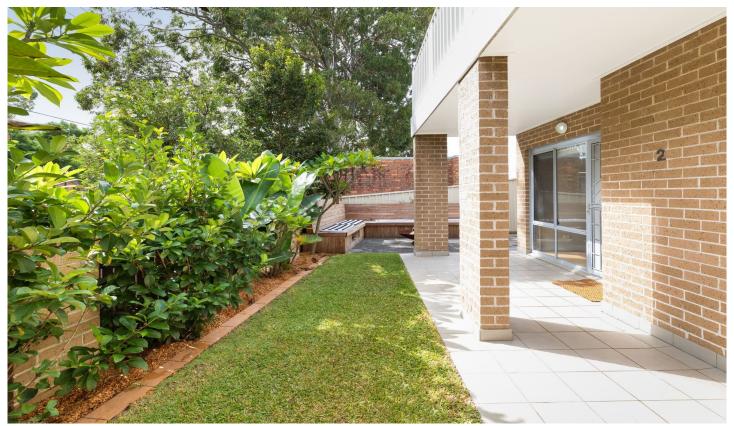

## 2/16-18 High Street Caringbah NSW

Situated at the front of a small complex of seven, this spacious townhouse offers low-maintenance living near all of Caringbah facilities. Featuring ducted air-con, an open-plan layout connecting the living/dining area to the kitchen, complete with gas cooking. This townhouse also includes a fenced courtyard, undercover paved area, and low-maintenance gardens. Both bedrooms have built-in wardrobes, separate ensuites, and access to a covered balcony whilst the extra-large auto tandem garage boasts ample storage space.

Located minutes from the shops, cafes, and Caringbah station, ideal for easy living in a popular area.

- ? Open-plan living and dining area with ducted air-con
- ? Kitchen furnished with Gas cooking, ample bench space, and great storage options
- ? Fully fenced front and side courtyard with undercover