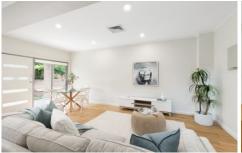

## 2/16-18 High Street Caringbah NSW

Situated at the front of a small complex of seven, this spacious townhouse offers low-maintenance living near all of Caringbah facilities. Featuring ducted air-con, an open-plan layout connecting the living/dining area to the kitchen, complete with gas cooking. This townhouse also includes a fenced courtyard, undercover paved area, and low-maintenance gardens. Both bedrooms have built-in wardrobes, separate ensuites, and access to a covered balcony whilst the extra-large auto tandem garage boasts ample storage space.

Located minutes from the shops, cafes, and Caringbah station, ideal for easy living in a popular area.

- ? Open-plan living and dining area with ducted air-con
- ? Kitchen furnished with Gas cooking, ample bench space, and great storage options
- ? Fully fenced front and side courtyard with undercover