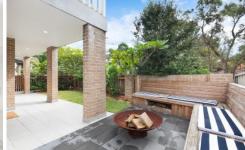

## 2/16-18 High Street Caringbah NSW

Situated at the front of a small complex of seven, this spacious townhouse offers low-maintenance living near all of Caringbah facilities. Featuring ducted air-con, an open-plan layout connecting the living/dining area to the kitchen, complete with gas cooking. This townhouse also includes a fenced courtyard, undercover paved area, and low-maintenance gardens. Both bedrooms have built-in wardrobes, separate ensuites, and access to a covered balcony whilst the extra-large auto tandem garage boasts ample storage space.

Located minutes from the shops, cafes, and Caringbah station, ideal for easy living in a popular area.

- ? Open-plan living and dining area with ducted air-con
- ? Kitchen furnished with Gas cooking, ample bench space, and great storage options
- ? Fully fenced front and side courtyard with undercover