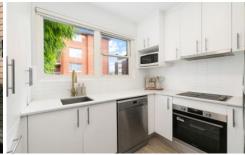

- Well maintained three bedroom unit set on the first floor
- Modern living with floating floorboards throughout
- Updated kitchen with plenty of storage
- Beautifully renovated bathroom and separated internal laundry
- Light-filled bedrooms, with built-ins, main with renovated ensuite
- Bedroom 1 & 2 open to a sunny north facing balcony with water views
- Separate private balcony situated off of the living room
- Single, oversized 35.2sqm lock-up garage, with internal access