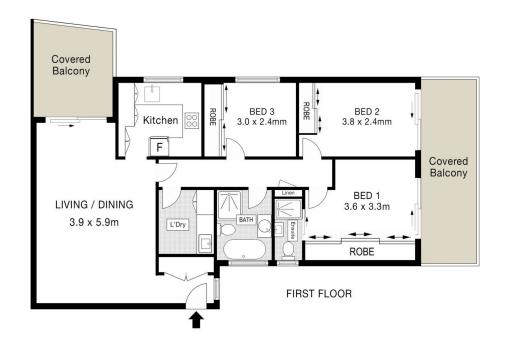

## 4/6-8 Elizabeth Place Cronulla NSW

Perfectly set, only 100m from The Esplanade on Cronulla Point, this sleek, renovated three-bedroom unit is an incredible lifestyle opportunity in one of Cronulla's most sought after positions.

- Well maintained three bedroom unit set on the first floor
- Modern living with floating floorboards throughout
- Updated kitchen with plenty of storage
- Beautifully renovated bathroom and separated internal laundry
- Light-filled bedrooms, with built-ins, main with renovated ensuite
- Bedroom 1 & 2 open to a sunny north facing balcony with water views
- Separate private balcony situated off of the living room
- Single, oversized 35.2sqm lock-up garage, with internal access

## 4/6-8 Elizabeth Place, Cronulla

0 1 2 3 4 5

Dimensions are approximate. All information contained herein is gathered from sources we believe to be reliable. However we cannot guarantee its accuracy and interested persons should rely on their own enquiries.