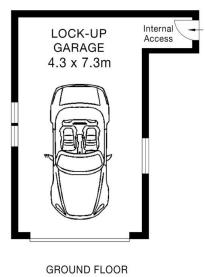

- Well maintained three bedroom unit set on the first floor
- Modern living with floating floorboards throughout
- Updated kitchen with plenty of storage
- Beautifully renovated bathroom and separated internal laundry
- Light-filled bedrooms, with built-ins, main with renovated ensuite
- Bedroom 1 & 2 open to a sunny north facing balcony with water views
- Separate private balcony situated off of the living room
- Single, oversized 35.2sqm lock-up garage, with internal access

## 4/6-8 Elizabeth Place, Cronulla

0 1 2 3 4 5

Dimensions are approximate. All information contained herein is gathered from sources we believe to be reliable. However we cannot guarantee its accuracy and interested persons should rely on their own enquiries.