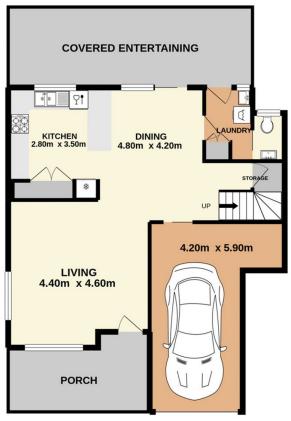

3 📭 2 🖺 1 🗬

**View:** https://www.cronullarealestate.com.au/lease/nsw/sutherland/miranda/residential/house/7952063

Property Management Team 02 9523 9422

**Ground Floor** 

Siteplan (not to scale)