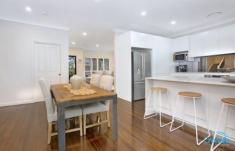

- Stunning kitchen with stone benchtops & stainless steel appliances
- Three generous bedrooms with built-ins, main with walk in robe & ensuite
- Elegant bathrooms complete with quality finishes
- Undercover outdoor entertaining area
- Ducted air-conditioning
- Internal laundry & separate powder room downstairs
- Single automatic garage, storage & plenty off street parking