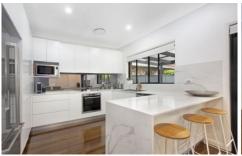

- Stunning kitchen with stone benchtops & stainless steel appliances
- Three generous bedrooms with built-ins, main with walk in robe & ensuite
- Elegant bathrooms complete with quality finishes
- Undercover outdoor entertaining area
- Ducted air-conditioning
- Internal laundry & separate powder room downstairs
- Single automatic garage, storage & plenty off street parking