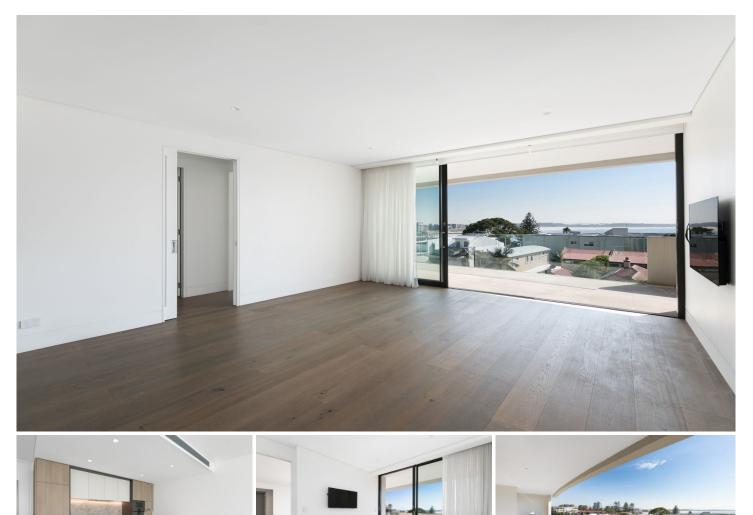

## 302/131-133 Gerrale Street Cronulla NSW

Indulge in the epitome of coastal luxury living, where sophistication meets relaxation in this impeccably designed 2-bedroom, 2-bathroom apartment.

Nestled within the prestigious Soul building, enjoy the privilege of a sun-drenched northerly aspect and panoramic ocean views, whilst still only steps away from the pristine sands of Cronulla Beach.

## Features Include -

- Modern & light filled interiors with American oak flooring throughout open plan kitchen and living areas

? Two generous bedrooms both with beautiful ensuite bathrooms

- C-Bus home automation with ducted air-conditioning throughout? Double lock-up garage including EV charging socket