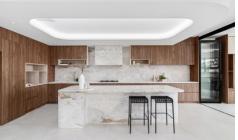

- Light-filled living spaces flowing both indoors and outdoors
- Good sized bedrooms, master includes balcony with water views, ensuite & walk-in robe
- Stunning kitchen with gas cooking, breakfast bar & walk-in pantry
- Stylish bathrooms plus guest powder room
- Private manicured gardens with inviting in-ground pool & sunny north aspect
- High ceilings, air-conditioning, intercom, alarm & CCTV
- Front electric gate, car space and single lock up garage