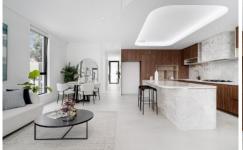

- Light-filled living spaces flowing both indoors and outdoors
- Good sized bedrooms, master includes balcony with water views, ensuite & walk-in robe
- Stunning kitchen with gas cooking, breakfast bar & walk-in pantry
- Stylish bathrooms plus guest powder room
- Private manicured gardens with inviting in-ground pool & sunny north aspect
- High ceilings, air-conditioning, intercom, alarm & CCTV
- Front electric gate, car space and single lock up garage