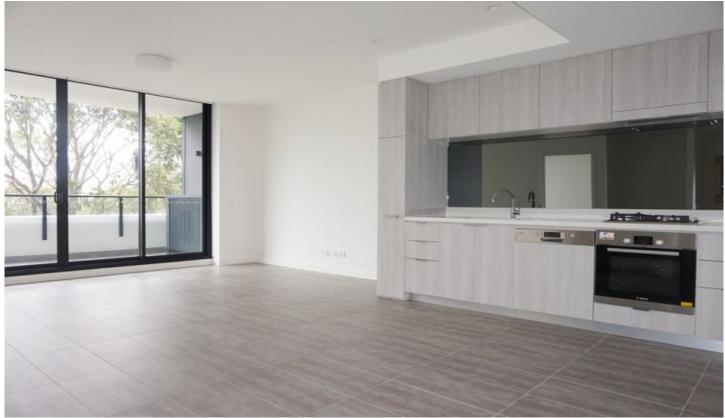

## 108/2 Dune Walk Woolooware NSW

This one bedroom apartment positioned on the first floor is flooded with natural light and features open plan living flowing to a well sized balcony with leafy outlook over Solander Fields.

- Modern kitchen with gas cooking, integrated fridge, microwave and dishwasher
- Spacious bedroom with a mirrored built in wardrobe
- Contemporary bathroom
- Internal New York style laundry with dryer
- Secure undercover parking with lift access
- Complete with luxury resort facilities such as a rooftop cinema and BBQ area, indoor pool, gym, spa, sauna