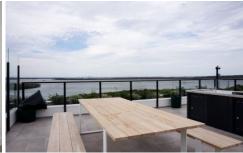

- Modern kitchen with gas cooking, integrated fridge, microwave and dishwasher
- Spacious bedroom with a mirrored built in wardrobe
- Contemporary bathroom
- Internal New York style laundry with dryer
- Secure undercover parking with lift access
- Complete with luxury resort facilities such as a rooftop cinema and BBQ area, indoor pool, gym, spa, sauna