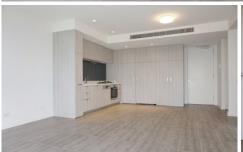

## 108/2 Dune Walk Woolooware NSW

This one bedroom apartment positioned on the first floor is flooded with natural light and features open plan living flowing to a well sized balcony with leafy outlook over Solander Fields.

- Modern kitchen with gas cooking, integrated fridge, microwave and dishwasher
- Spacious bedroom with a mirrored built in wardrobe
- Contemporary bathroom
- Internal New York style laundry with dryer
- Secure undercover parking with lift access
- Complete with luxury resort facilities such as a rooftop cinema and BBQ area, indoor pool, gym, spa, sauna