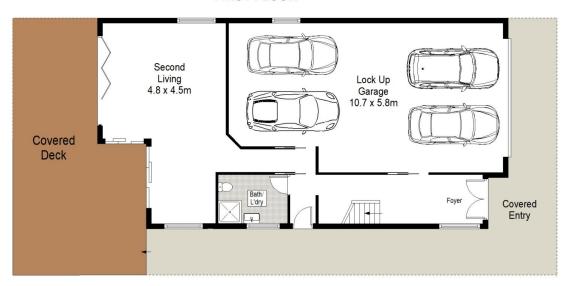

tioned within the highly sought after and family friendly beachside suburb of Kurnell and backed by a nature reserve, located moments from all the amenities Kurnell has on offer. Walking distance from the beach, local schools, public transport and Kamay Botany Bay National Park.

- Modern kitchen with breakfast bar and servery window to the outdoor entertaining space.
- Massive wrap-around balcony, accessible from both the front and back of the home.
- Oversized upstairs living space with north facing windows/ can be used as another bedroom.

3 🚐 3 🔓 4 🗬

Land Size: 426.5 sqm

View: https://www.cronullarealestate.com.au/sale/

nsw/sutherland/kurnell/residential/house/79

25519



Corey Bell 02 9523 9422



Jake Whittaker 02 9523 9422





## SITE PLAN (NOT TO SCALE)



## **FIRST FLOOR**



**GROUND FLOOR** 



52 Tasman Street, Kurnell