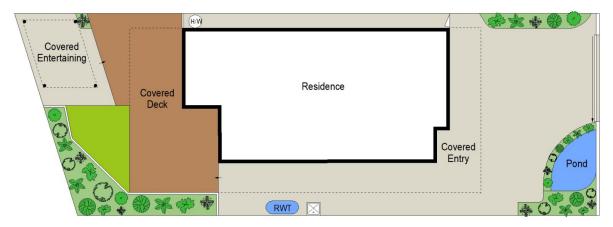

rty boasts functionality and aesthetics, ideally positioned within the highly sought after and family friendly beachside suburb of Kurnell and backed by a nature reserve, located moments from all the amenities Kurnell has on offer. Walking distance from the beach, local schools, public transport and Kamay Botany Bay National Park.

- Modern kitchen with breakfast bar and servery window to the outdoor entertaining space.
- Massive wrap-around balcony, accessible from both the front and back of the home.
- Oversized upstairs living space with north facing windows/ can be used as another bedroom.

3 🚐 3 🔓 4 🗬

Land Size: 426.5 sqm

View: https://www.cronullarealestate.com.au/sale/

nsw/sutherland/kurnell/residential/house/79

25519



Corey Bell 02 9523 9422



Jake Whittaker 02 9523 9422





## SITE PLAN (NOT TO SCALE)



## **FIRST FLOOR**



**GROUND FLOOR** 



52 Tasman Street, Kurnell