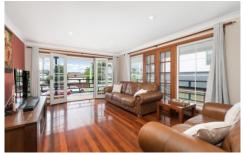

- Modern kitchen with breakfast bar and servery window to the outdoor entertaining space.
- Massive wrap-around balcony, accessible from both the front and back of the home.
- Oversized upstairs living space with north facing windows/ can be used as another bedroom.