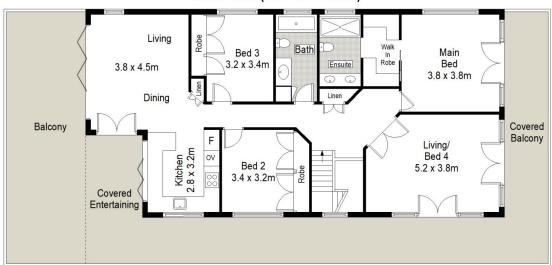

sthetics, ideally positioned within the highly sought after and family friendly beachside suburb of Kurnell and backed by a nature reserve, located moments from all the amenities Kurnell has on offer. Walking distance from the beach, local schools, public transport and Kamay Botany Bay National Park.

- Modern kitchen with breakfast bar and servery window to the outdoor entertaining space.
- Massive wrap-around balcony, accessible from both the front and back of the home.
- Oversized upstairs living space with north facing windows/ can be used as another bedroom.

3 🚐 3 🔓 4 🗬

Land Size: 426.5 sqm

View: https://www.cronullarealestate.com.au/sale/

nsw/sutherland/kurnell/residential/house/79

25519



Corey Bell 02 9523 9422



Jake Whittaker 02 9523 9422





## SITE PLAN (NOT TO SCALE)



## **FIRST FLOOR**



**GROUND FLOOR** 



52 Tasman Street, Kurnell