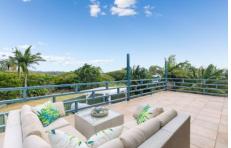

- Modern kitchen with breakfast bar and servery window to the outdoor entertaining space.
- Massive wrap-around balcony, accessible from both the front and back of the home.
- Oversized upstairs living space with north facing windows/ can be used as another bedroom.