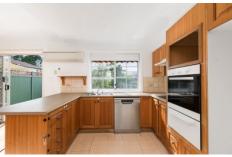

- Combined living dining room with polished floorboards
- Open plan kitchen with electric cooking and dishwasher
- Three large bedrooms all with built-in robes and ensuite to main
- Freshly painted bathroom with bath
- Internal laundry and additional toilet downstairs
- Private enclosed courtyard with access from garage
- Remote single lock up garage
- \* New roller blinds being installed in bedrooms