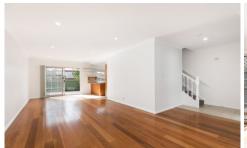

- Combined living dining room with polished floorboards
- Open plan kitchen with electric cooking and dishwasher
- Three large bedrooms all with built-in robes and ensuite to main
- Freshly painted bathroom with bath
- Internal laundry and additional toilet downstairs
- Private enclosed courtyard with access from garage
- Remote single lock up garage
- \* New roller blinds being installed in bedrooms