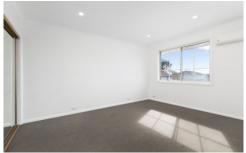

- Combined living dining room with polished floorboards
- Open plan kitchen with electric cooking and dishwasher
- Three large bedrooms all with built-in robes and ensuite to main
- Freshly painted bathroom with bath
- Internal laundry and additional toilet downstairs
- Private enclosed courtyard with access from garage
- Remote single lock up garage
- \* New roller blinds being installed in bedrooms