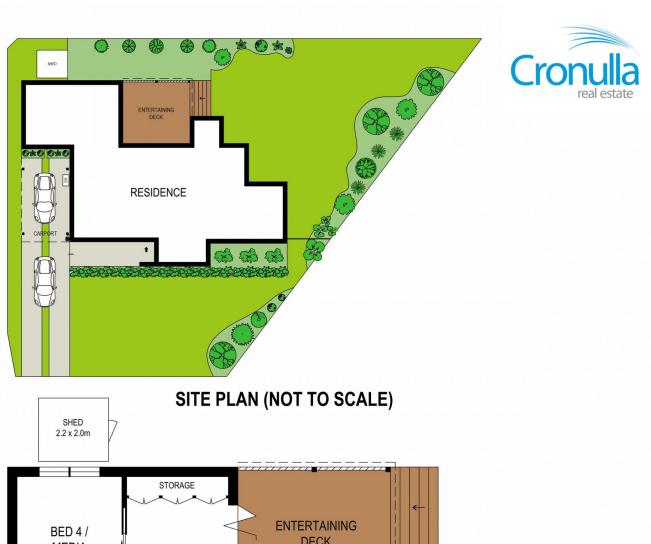

## 25 Milba Road Caringbah NSW

Situated on a peaceful, quiet street, this well maintained, single level family home is set on a 588.1sqm block, offering the perfect opportunity for the young growing family or downsizers to secure a home in a beautiful, quiet street, conveniently located to local schools, shops and transport.

- Single level family home on a 588.1 sqm block
- Versatile floorplan & generous proportions throughout
- Large living room & separate dining flowing to alfresco entertainers deck
- Well presented kitchen with breakfast bar & quality appliances
- Four bedrooms, three with built-ins, additional study/fifth bedroom
- Fourth bedroom doubles as media room or second living space
- Neat & tidy bathroom with separate bath & shower,

SCALE (METRES)

DISCLAIMER: THIS IS FOR ILLUSTRATIVE PURPOSES ONLY, ALL DIMENSIONS ARE APPROXIMATE AND IT DOES NOT CONSTITUTE PART OF ANY LEGAL DOCUMENTS.