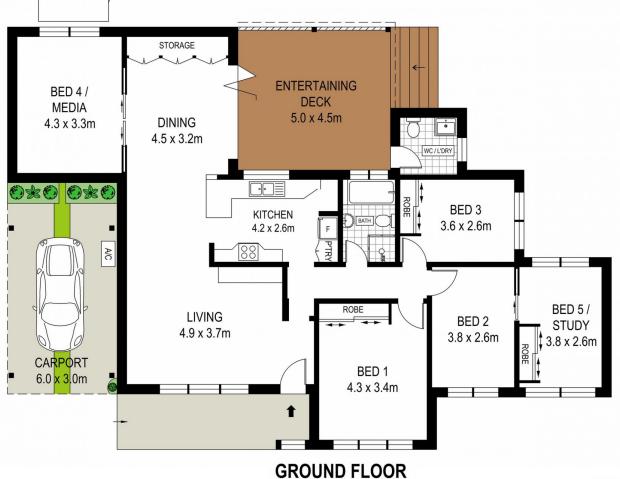

- Single level family home on a 588.1 sqm block
- Versatile floorplan & generous proportions throughout
- Large living room & separate dining flowing to alfresco entertainers deck
- Well presented kitchen with breakfast bar & quality appliances
- Four bedrooms, three with built-ins, additional study/fifth bedroom
- Fourth bedroom doubles as media room or second living space
- Neat & tidy bathroom with separate bath & shower,

SCALE (METRES)

DISCLAIMER: THIS IS FOR ILLUSTRATIVE PURPOSES ONLY, ALL DIMENSIONS ARE APPROXIMATE AND IT DOES NOT CONSTITUTE PART OF ANY LEGAL DOCUMENTS.