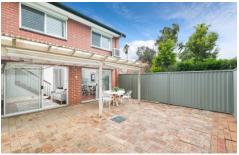

- Open plan living and dining area enjoys seamless outdoor flow, split system A/C
- Great sized, low maintenance outdoor terrace with undercover area
- Renovated well-equipped kitchen with ample cupboard space & dishwasher
- Three upper level bedrooms, all with built-ins & ceiling fans
- Master bedroom features ensuite, split system A/C and opens to the sunlit terrace
- Neat and tidy main bathroom includes separate bath and