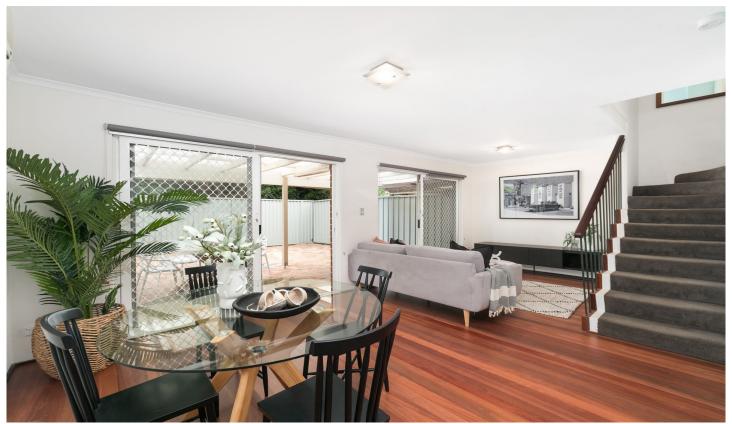

- Open plan living and dining area enjoys seamless outdoor flow, split system A/C
- Great sized, low maintenance outdoor terrace with undercover area
- Renovated well-equipped kitchen with ample cupboard space & dishwasher
- Three upper level bedrooms, all with built-ins & ceiling fans
- Master bedroom features ensuite, split system A/C and opens to the sunlit terrace
- Neat and tidy main bathroom includes separate bath and