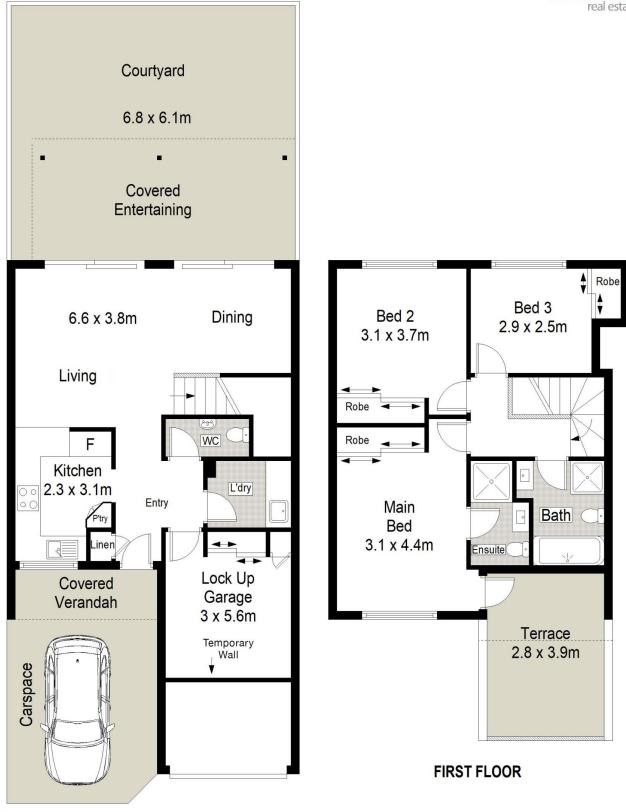

## 18/1 Ramu Close Sylvania Waters NSW

Tucked away at the rear of a resort inspired complex, this full brick townhouse presents an excellent readymade investment opportunity, equally appealing to young families. It is conveniently located, only footsteps from local shops and cafes.

- Open plan living and dining area enjoys seamless outdoor flow, split system A/C
- Great sized, low maintenance outdoor terrace with undercover area
- Renovated well-equipped kitchen with ample cupboard space & dishwasher
- Three upper level bedrooms, all with built-ins & ceiling fans
- Master bedroom features ensuite, split system A/C and opens to the sunlit terrace
- Neat and tidy main bathroom includes separate bath and