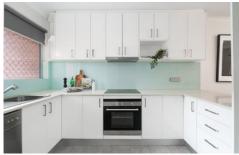

- Open plan living and dining area enjoys seamless outdoor flow, split system A/C
- Great sized, low maintenance outdoor terrace with undercover area
- Renovated well-equipped kitchen with ample cupboard space & dishwasher
- Three upper level bedrooms, all with built-ins & ceiling fans
- Master bedroom features ensuite, split system A/C and opens to the sunlit terrace
- Neat and tidy main bathroom includes separate bath and