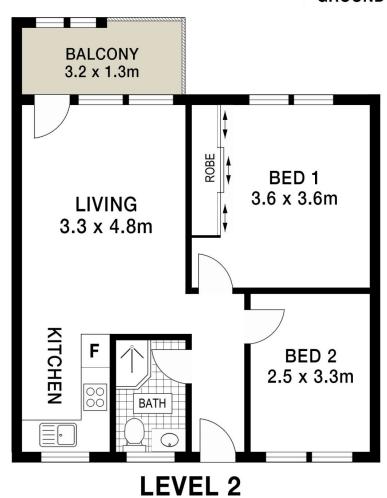

Size: 56.6 sqm internally + 19.4 sqm car space = 76 sqm total

## 2 📭 1 🖺 1 🖨

Building Size: 76 sqm

View : https://www.cronullarealestate.com.au/le

ase/nsw/sutherland/cronulla/residential/

apartment/7888082

Property Management Team 02 9523 9422

**GROUND LEVEL** 