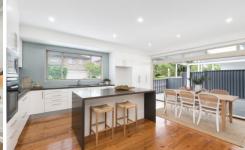

- Delightful single level home on 346.7 sqm block (Approx.)
- Lounge room opens onto front porch, separate dining area
- Bi-fold doors flow to the covered alfresco entertaining; Doubles as tandem undercover parking
- Secure and child-friendly manicured front yard
- Stone island kitchen features integrated gas appliances
- All three bedrooms include built-in robes
- Modern master bathroom plus second shower and w/c in laundry
- High ceiling, timber flooring, gas heating, ample storage