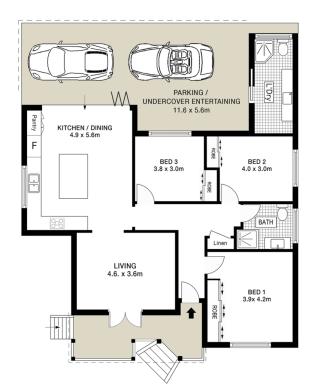

- Delightful single level home on 346.7 sqm block (Approx.)
- Lounge room opens onto front porch, separate dining area
- Bi-fold doors flow to the covered alfresco entertaining; Doubles as tandem undercover parking
- Secure and child-friendly manicured front yard
- Stone island kitchen features integrated gas appliances
- All three bedrooms include built-in robes
- Modern master bathroom plus second shower and w/c in laundry
- High ceiling, timber flooring, gas heating, ample storage

3 📭 2 🔓 2 😭

**Price** : \$ 1,430,000 **Land Size** : 346.7 sqm

**View**: https://www.cronullarealestate.com.au/sale/ nsw/sutherland/gymea-bay/residential/hous

e/7876399

Corey Bell 02 9523 9422

Jake Whittaker 02 9523 9422