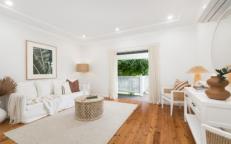

- Delightful single level home on 346.7 sqm block (Approx.)
- Lounge room opens onto front porch, separate dining area
- Bi-fold doors flow to the covered alfresco entertaining; Doubles as tandem undercover parking
- Secure and child-friendly manicured front yard
- Stone island kitchen features integrated gas appliances
- All three bedrooms include built-in robes
- Modern master bathroom plus second shower and w/c in laundry
- High ceiling, timber flooring, gas heating, ample storage