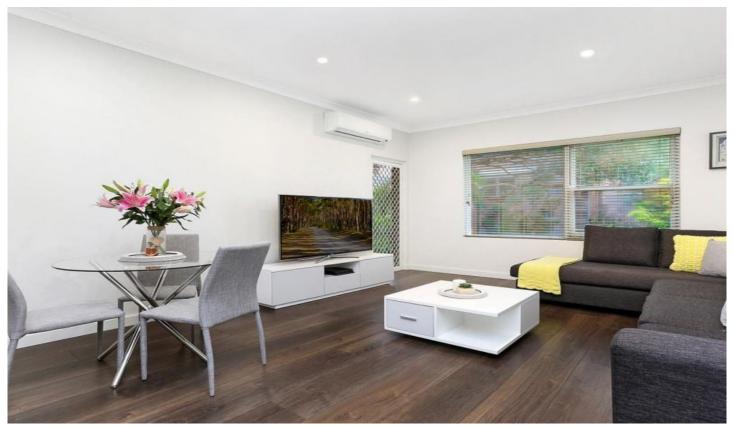

- Fresh & contemporary with wide walnut-tone floorboards throughout
- Spacious open plan living space flooded in warm natural light
- Kitchen with quality stainless steel appliances & ample storage
- Two double bedrooms, both featuring mirrored built-in wardrobes
- Cantilevered dining table with polished concrete Caesarstone top
- Protected balcony with serene outlook over green common gardens