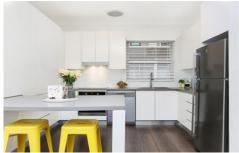

- Fresh & contemporary with wide walnut-tone floorboards throughout
- Spacious open plan living space flooded in warm natural light
- Kitchen with quality stainless steel appliances & ample storage
- Two double bedrooms, both featuring mirrored built-in wardrobes
- Cantilevered dining table with polished concrete Caesarstone top
- Protected balcony with serene outlook over green common gardens