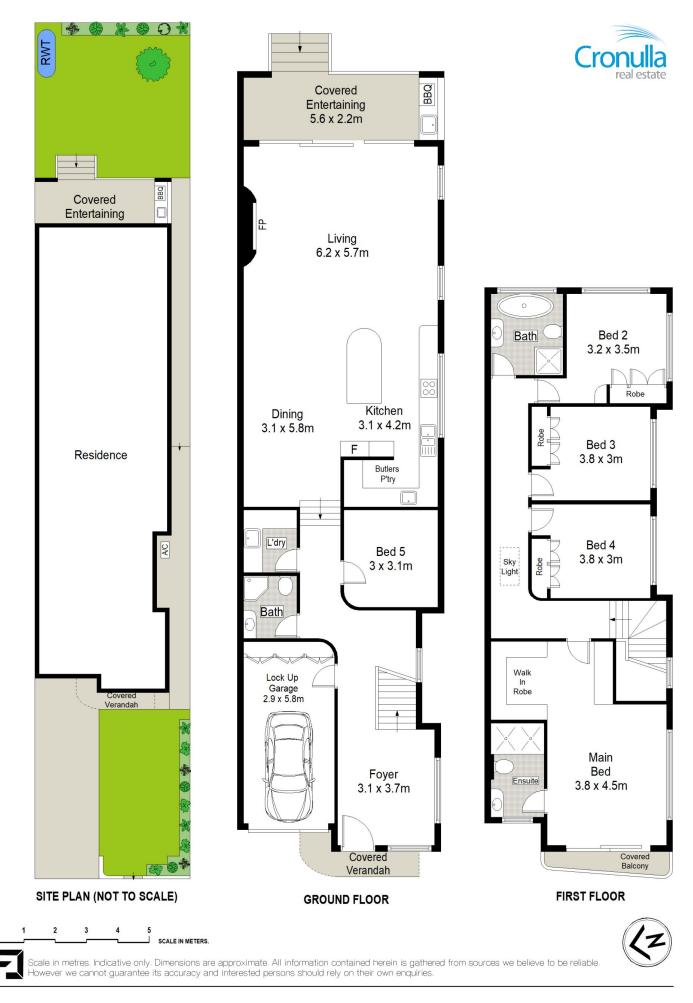

- Full brick residence, constructed with meticulous attention to detail

- Exceptional high-end finishes featuring light coastal colour tones

View : https://www.cronullarealestate.com.au/sale/nsw/s utherland/gymea/residential/semi-detached/7835 649