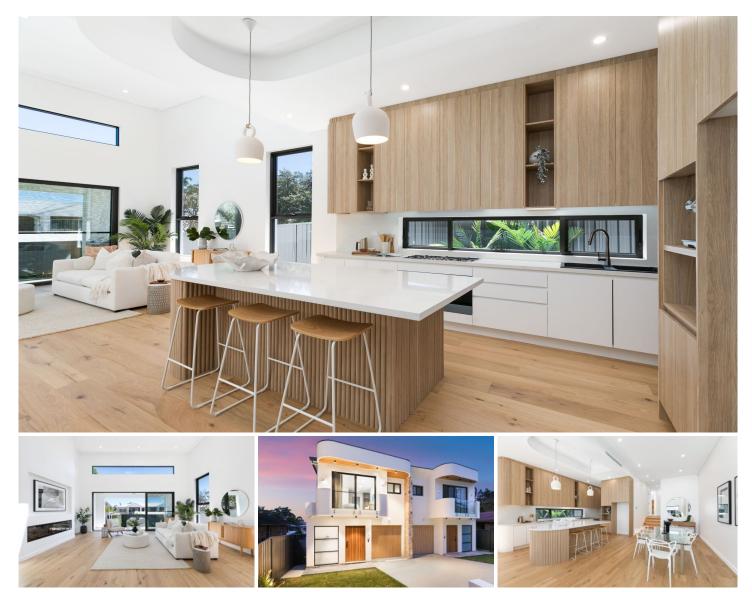

## 16b San Remo Avenue Gymea NSW

Experience the allure of stunning curved architecture, premium on trend finishes and meticulous craftsmanship. Renowned interior designer Rochelle Halatau has worked closely with Emmanuel Building Group ensuring every corner of this luxury full brick residence exudes style, space and functionality.

Located in a peaceful, family-friendly neighbourhood in a quiet popular street, the property is situated just moments from Gymea shopping village, local schools, and transportation hubs, offering unparalleled convenience for modern living and sophistication.

- Full brick residence, constructed with meticulous attention to detail

- Exceptional high-end finishes featuring light coastal colour tones

View : https://www.cronullarealestate.com.au/sale/nsw/s utherland/gymea/residential/semi-detached/7835 649