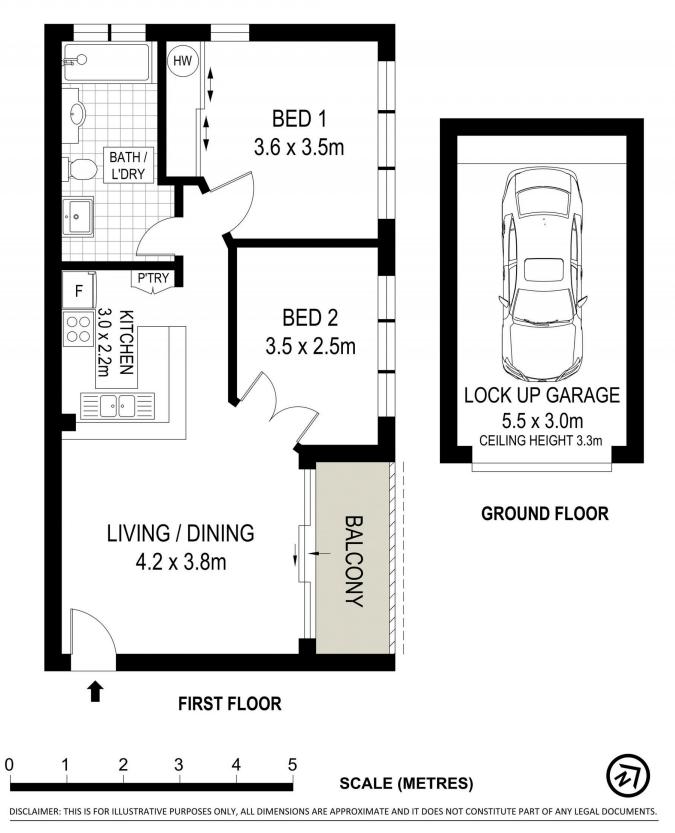

- Light filled Living room extends to a north-facing balcony

- Well maintained kitchen with breakfast bar and ample cupboard space

- Two bedrooms, generous sized master with mirrored built-in-robe

- Spacious bathroom with combined bath/shower and internal laundry facilities

- Single lock up garage & on site visitor/residents parking
- Double glazed windows, split system air-conditioner
- Across the road from South Village & a short stroll to