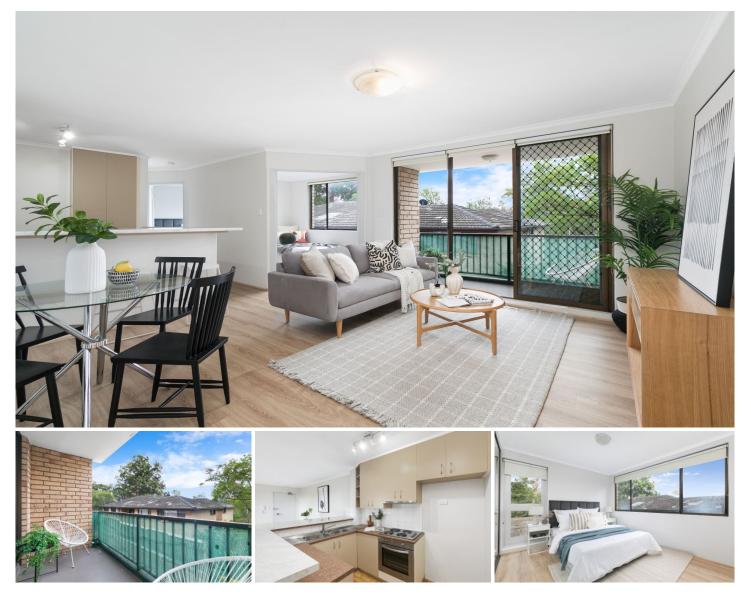

## 11/125 Oak Road Kirrawee NSW

Located on the first floor of a centrally located complex, this apartment provides a lifestyle of convenience. Situated adjacent to the newly established South Village and scenic parklands, and mere steps away from Kirrawee shops and the train station, this residence is an ideal choice for investors, downsizers, or first home buyers.

- Light filled Living room extends to a north-facing balcony

- Well maintained kitchen with breakfast bar and ample cupboard space

- Two bedrooms, generous sized master with mirrored built-in-robe

- Spacious bathroom with combined bath/shower and internal laundry facilities

- Single lock up garage & on site visitor/residents parking
- Double glazed windows, split system air-conditioner
- Across the road from South Village & a short stroll to