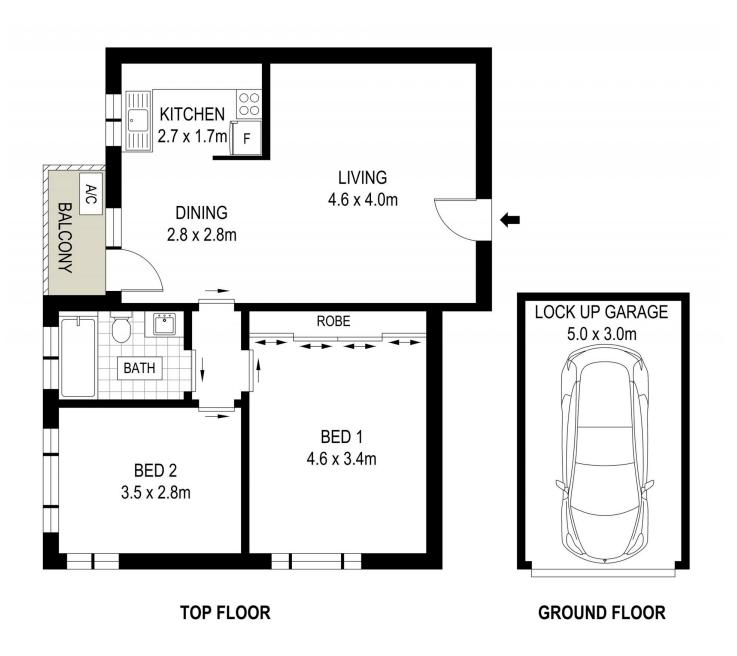

## 12/28 Rockdale Street Rockdale NSW

Ideally positioned in a quiet cul-de-sac with rear lane access, this top floor apartment has a beautiful outlook over the Rockdale area, located within walking distance to Rockdale & Banksia Train and Bus Stations, Rockdale Plaza Shopping Centre and local cafes. This unit is convenient and centrally located whilst maintaining a peaceful and private feel.

- Spacious living/dining area that flows onto the balcony
- Sunny North Facing balcony with district views
- Original neat and tidy kitchen and bathroom
- Two bedrooms, oversized master with built in robe
- Shared laundry on each floor (4 units per laundry)
- Well maintained Security complex with landscaped grounds
- Single Lock up garage
- Moments to schools, cafés, transport, local eateries and

## 2 📭 1 🖺 1 😭

**Price** : \$ 565,000 **Building Size** : 85.5 sqm

View : https://www.cronullarealestate.com.au/s

ale/nsw/st-george/rockdale/residential/a

partment/7829480

Corey Bell 02 9523 9422

Jake Whittaker 02 9523 9422

DISCLAIMER: THIS IS FOR ILLUSTRATIVE PURPOSES ONLY, ALL DIMENSIONS ARE APPROXIMATE AND IT DOES NOT CONSTITUTE PART OF ANY LEGAL DOCUMENTS.