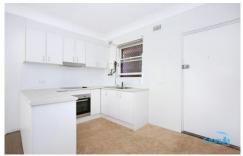

- Quietly set in a well maintained block Top floor position with West aspect
- Combined living/dining
- Modern kitchen with ample bench space
- Good sized bedrooms main with built in robe
- Undercover car space
- Easy walk to everything Cronulla has to offer