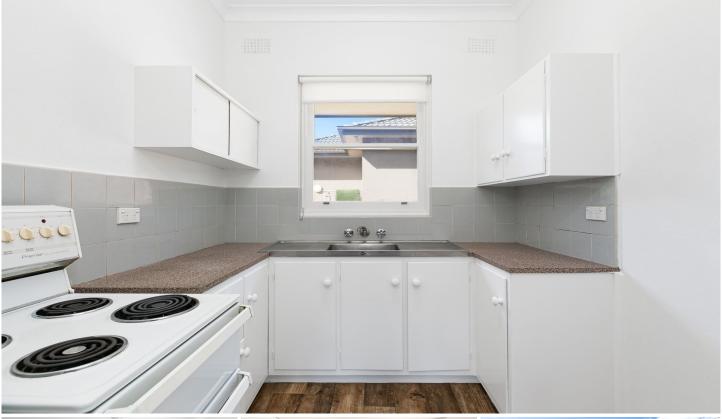

- Positioned on the top floor of a small block of 6 apartments
- Good sized combined lounge and dining area
- Well maintained kitchen with ample cupboard space
- Good sized main bedroom with built in robe
- Neat & tidy original bathroom
- Within walking distance to Cronulla train station, beaches and shopping mall
- Non allocated parking at the front of the complex
- \*\* Unit is freshly painted, new blinds & new carpet installed