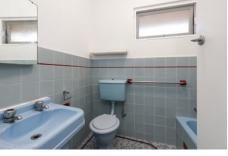

- Positioned on the top floor of a small block of 6 apartments
- Good sized combined lounge and dining area
- Well maintained kitchen with ample cupboard space
- Good sized main bedroom with built in robe
- Neat & tidy original bathroom
- Within walking distance to Cronulla train station, beaches and shopping mall
- Non allocated parking at the front of the complex
- \*\* Unit is freshly painted, new blinds & new carpet installed