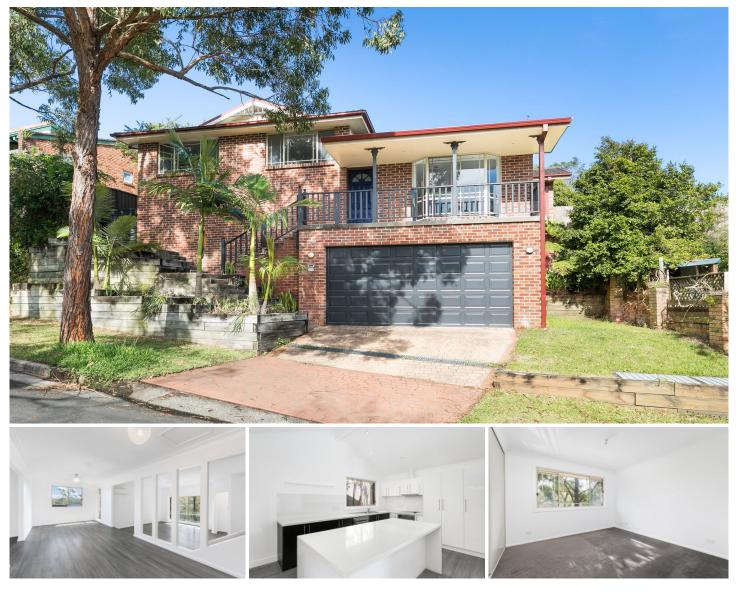

## 11 Blue Bell Road Heathcote NSW

This spacious home has been freshly painted and offers light filled interiors with spacious living areas and views of native bushland.

- Sleek modern kitchen features cathedral ceilings and large island bench

- 3 bedrooms, main with ensuite
- Main bathroom with separate bath + shower
- Internal laundry
- Double lock up garage with additional storage under house
- Quiet location opposite bush reserve plus park nearby