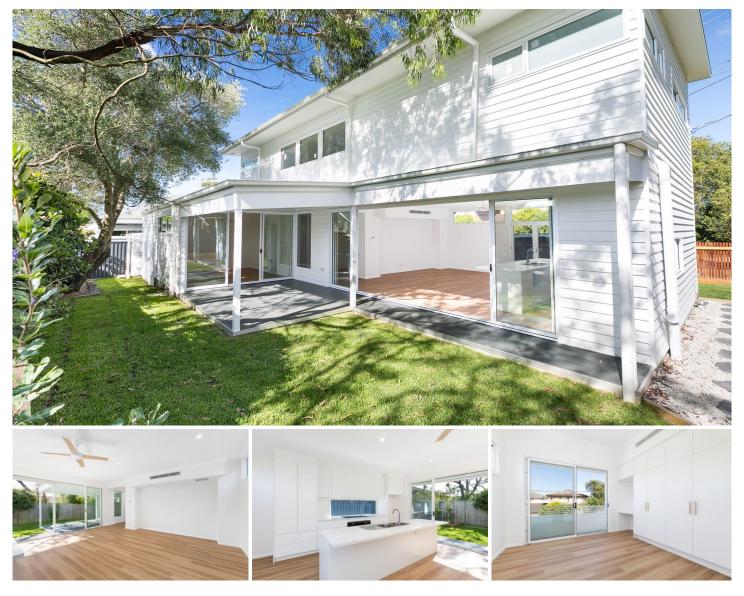

## 26 June Place Gymea Bay NSW

Amazing opportunity to secure this brand new property in sought after Gymea Bay. Excellent quality and style promise effortless living in this 3 bedroom, 3 bathroom family home.

- Modern kitchen with stone benchtops and dishwasher
  Open plan living area opening to level yard
  Floorboards and air conditioning throughout

- Main bedroom with ensuite and balconv
- Additional media room or office downstairs
- Single lock up garage with internal access