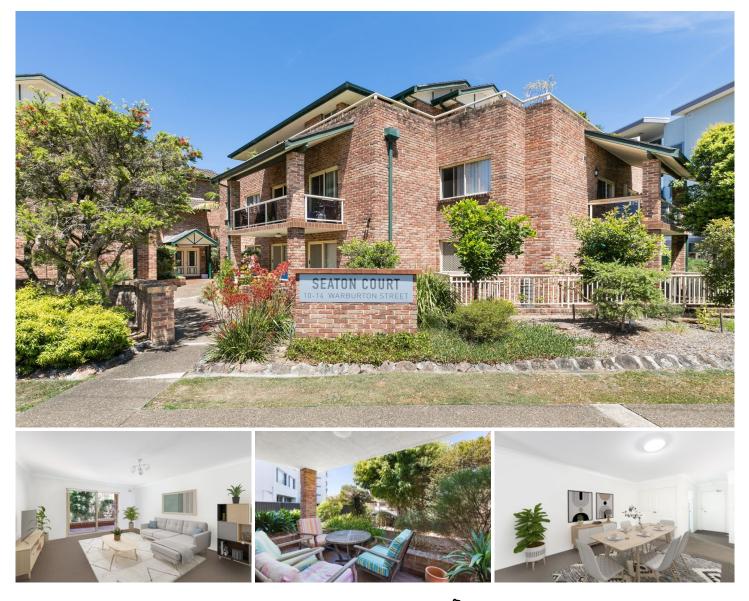

## 12/10-14 Warburton Street Gymea NSW

Positioned in an ultra-convenient location, this ground floor two-bedroom apartment features a generous and flowing floor plan leading to an entertainer's patio. Oversized in proportions and offering a lifestyle of convenience and comfort in a leafy garden setting, this apartment is perfect for those looking to invest, downsize or purchase their first home.

- Private & convenient ground floor position within a well maintained building

- Generously proportioned throughout with separate lounge & dining areas

- Functional open plan oversized kitchen breakfast bar
- Two double sized bedrooms, both with built-in robes
- Large entertainers patio overlooking common gardens

- Contemporary bathroom complete with separate bath, shower & WC

## 2 🛤 1 🚔 2 🚘

Price Building Size : 146 sqm

View

: \$ 785,000

: https://www.cronullarealestate.com.au/s

ale/nsw/sutherland/gymea/residential/ap artment/7800541

Corey Bell 02 9523 9422

Jake Whittaker 02 9523 9422