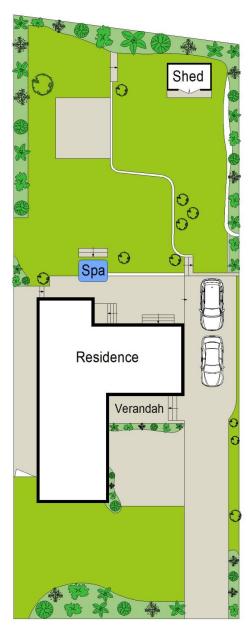

- Single level family home on (approx.) 626sqm block
- Large, sundrenched, terraced backyard, ideal for kids
- Three good sized bedrooms, all with built in robes
- Separated living room that flows directly to the backyard
- Updated Kitchen and dining space opening to rear paved entertaining area
- Original neat & tidy bathroom with separate bath & shower
- Recently painted and new carpet throughout
- Above ground jacuzzi, perfect for relaxing after a long

SITE PLAN (NOT TO SCALE)

(H)

Scale in metres. Indicative only. Dimensions are approximate. All information contained herein is gathered from sources we believe to be reliable. However we cannot guarantee its accuracy and interested persons should rely on their own enquiries.