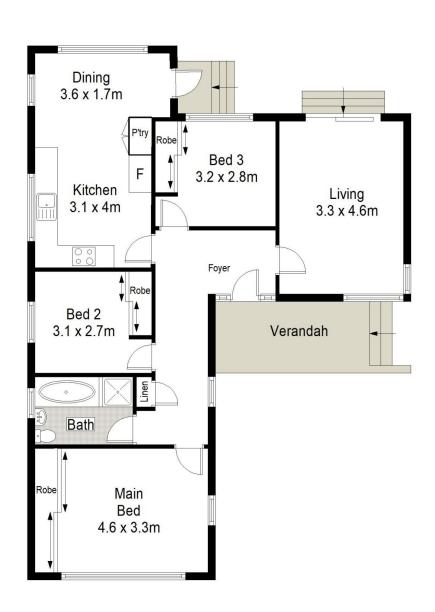

- Single level family home on (approx.) 626sqm block
- Large, sundrenched, terraced backyard, ideal for kids
- Three good sized bedrooms, all with built in robes
- Separated living room that flows directly to the backyard
- Updated Kitchen and dining space opening to rear paved entertaining area
- Original neat & tidy bathroom with separate bath & shower
- Recently painted and new carpet throughout
- Above ground jacuzzi, perfect for relaxing after a long

## 3 📭 1 🔓 2 🗬

**Price** : \$ 1,400,000 **Land Size** : 626 sgm

View: https://www.cronullarealestate.com.au/sale/

nsw/sutherland/kurnell/residential/house/77

87266

Corey Bell 02 9523 9422

Jake Whittaker 02 9523 9422