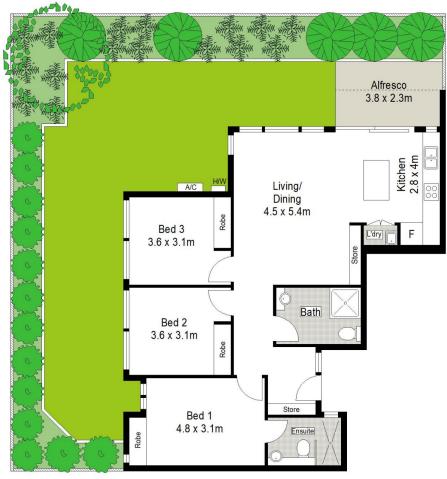

## 4/216 President Avenue Miranda NSW

Quietly tucked away at the rear of the block and stunningly appointed throughout, this gorgeous single level residence embraces utmost privacy, boasting ultimate luxury and low maintenance living.

Esteemed interior designer, Rochelle Halatau, collaborated closely with the owners to craft an ambiance of unparalleled sophistication and style. Offering opulent high-end finishes, a serene coastal colour palette, cleverly designed family-centric layout, and a seamless transition between indoor and outdoor entertainment spaces.

Situated within a leisurely stroll of Westfield Miranda and close proximity to a diverse array of exceptional schools, scenic parks, cafes, restaurants, and convenient transportation options.

3 🕮 2 🟪 3 🖨