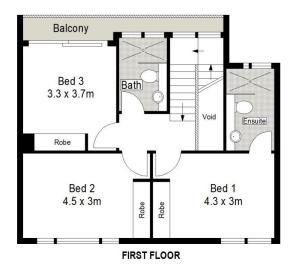

7/216 President Avenue Miranda NSW

Stunningly appointed and meticulously crafted by well-known interior designer Rochelle Halatau, this impressive brand new four bedroom residence offers ultimate luxury and low maintenance living.

Showcasing exceptional workmanship, elegance and design, the property boasts opulent high-end finishes, a serene coastal colour palette, a cleverly designed family-centric layouts, and a seamless transition between indoor and outdoor entertainment spaces.