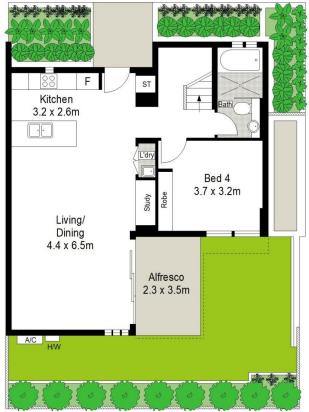

7/216 President Avenue Miranda NSW

Stunningly appointed and meticulously crafted by well-known interior designer Rochelle Halatau, this impressive brand new four bedroom residence offers ultimate luxury and low maintenance living.

Showcasing exceptional workmanship, elegance and design, the property boasts opulent high-end finishes, a serene coastal colour palette, a cleverly designed family-centric layouts, and a seamless transition between indoor and outdoor entertainment spaces.