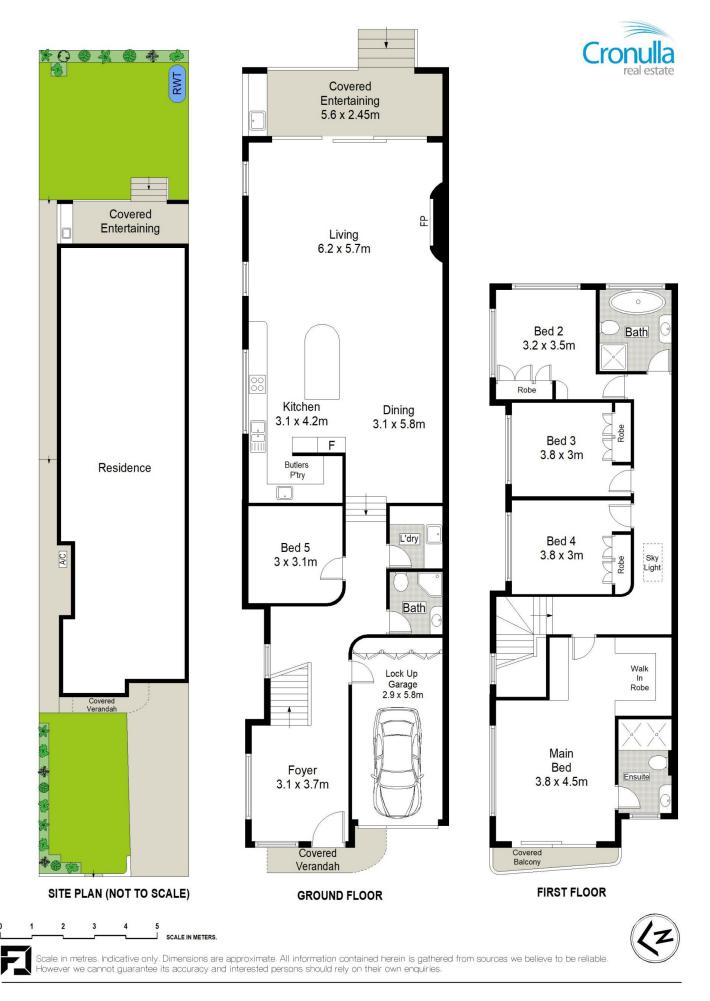

## 16a San Remo Avenue Gymea NSW

Experience the allure of stunning curved architecture, premium on trend finishes and meticulous craftsmanship. Renowned interior designer Rochelle Halatau has worked closely with Emmanuel Building Group ensuring every corner of this luxury full brick residence exudes style, space and functionality.

Located in a peaceful, family-friendly neighbourhood in a quiet popular street, the property is situated just moments from Gymea shopping village, local schools, and transportation hubs, offering unparalleled convenience for modern living and sophistication.

- Full brick residence, constructed with meticulous attention to detail
- Exceptional high-end finishes featuring light coastal colour tones

5 🚐 3 🟪 1 🚘

**View**: https://www.cronullarealestate.com.au/sale/nsw/s utherland/gymea/residential/semi-detached/7767