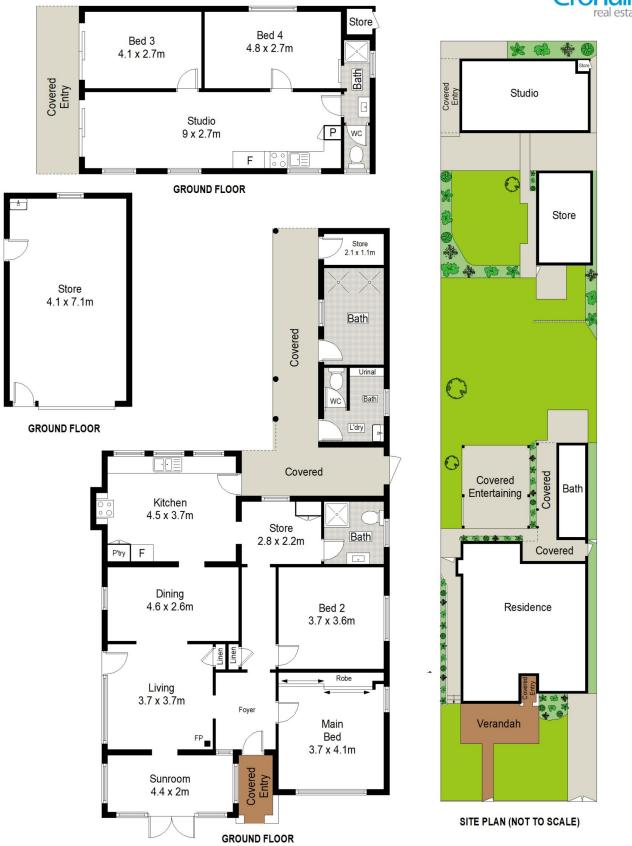

## 48 Prince Charles Parade Kurnell NSW

Nestled just across the road from the glistening Silver Beach Kurnell, this delightful beachfront cottage exudes character and charm, offering an idyllic coastal lifestyle that goes beyond the surface. Boasting two separate dwellings, this unique property presents an opportunity of a lifetime. Just in time for the summer season, now is your chance to secure a spacious family home in this sought-after beachfront locale.

- Sensational beachfront position directly across from Silver Beach
- Spacious single level brick family home with views over Botany Bay
- Separate living & dining rooms, slow combustion fireplace in living
- Beautiful north facing sunroom opening to front entertaining deck
- Oversized bedrooms with built-in-robe in the main

4 🕒 2 📛 1 🗬

Land Size: 758.8 sqm

View: https://www.cronullarealestate.com.au/sale/

nsw/sutherland/kurnell/residential/house/77

63343

Corey Bell 02 9523 9422

Jake Whittaker 02 9523 9422

Scale in metres. Indicative only. Dimensions are approximate. All information contained herein is gathered from sources we believe to be reliable. However we cannot guarantee its accuracy and interested persons should rely on their own enquiries.