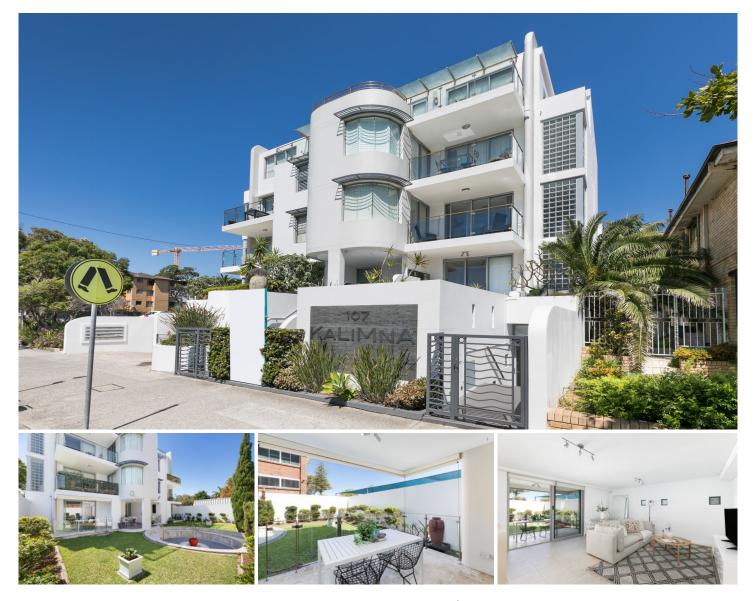

## 5/107-109 Gerrale Street Cronulla NSW

Set in a luxurious, boutique complex this two bedroom garden apartment is conveniently positioned in the heart of Cronulla within easy walking distance to everything Cronulla has to offer. This apartment offers an outstanding downsize opportunity without having to compromise on quality, space or location.

- Garden apartment set in a boutique complex
- Spacious living/dining with balcony opening to well maintained gardens
- Modern open plan kitchen with breakfast bar & gas cooking
- Two good sized bedrooms, both with built-in-robes
- Main with en-suite & balcony, second also opening out to the balcony
- Immaculate main bathroom with separate bath & shower
- Security parking in basement with additional storage room