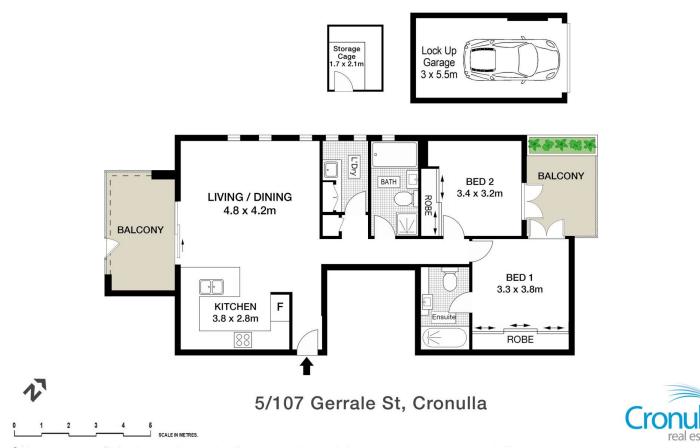

- Garden apartment set in a boutique complex
- Spacious living/dining with balcony opening to well maintained gardens
- Modern open plan kitchen with breakfast bar & gas cooking
- Two good sized bedrooms, both with built-in-robes
- Main with en-suite & balcony, second also opening out to the balcony
- Immaculate main bathroom with separate bath & shower
- Security parking in basement with additional storage room

## 2 🛤 2 🚔 1 🚘

- Land Size : 115 sqm
- View : https://www.cronullarealestate.com.au/sale/ nsw/sutherland/cronulla/residential/apartme nt/7761315

Mark Wigley 02 9523 9422

Corey Bell 02 9523 9422

Dimensions are approximate. All information contained herein is gathered from sources we believe to be reliable. However we cannot guarantee its accuracy and interested persons should rely on their own enquiries.