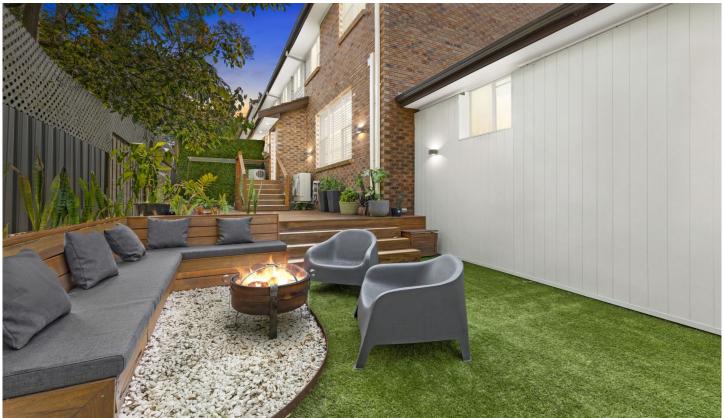

## 13/86 Yathong Road Caringbah NSW

Nestled serenely at the rear of the complex, this remarkable townhouse epitomises the essence of tranquillity and offers generous proportions, spanning over an impressive 217sqm (approx.) entitlement. Boasting a luminous and open interior that has been meticulously renovated to perfection, this residence is a haven of impeccable design. Its inviting terraced courtyard, ideal for entertaining, complete with deck, built in seating and fire pit, creating a seamless blend of indoor and outdoor living. Welcome to a haven of peace and privacy in the heart of a vibrant neighbourhood.

- Open plan living & dining with timber flooring and plantation shutters
- Sprawling terraced courtyard with deck, built in seating & fire pit
- Direct access to public reserve via gate in the courtyard