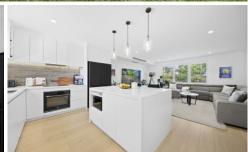

- Open plan living & dining with timber flooring and plantation shutters
- Sprawling terraced courtyard with deck, built in seating & fire pit
- Direct access to public reserve via gate in the courtyard