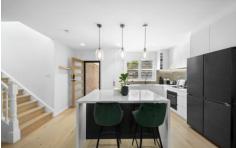

- Open plan living & dining with timber flooring and plantation shutters
- Sprawling terraced courtyard with deck, built in seating & fire pit
- Direct access to public reserve via gate in the courtyard