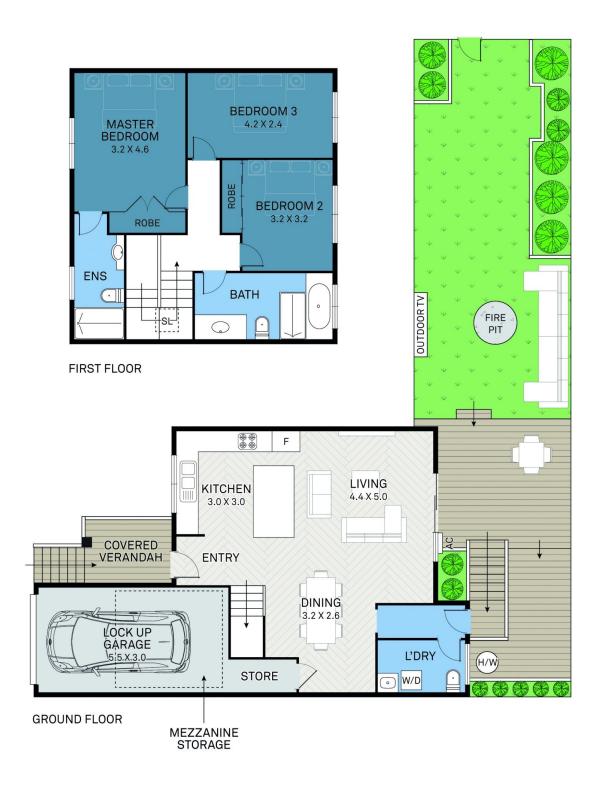

## 13/86 Yathong Road Caringbah NSW

Nestled serenely at the rear of the complex, this remarkable townhouse epitomises the essence of tranquillity and offers generous proportions, spanning over an impressive 217sqm (approx.) entitlement. Boasting a luminous and open interior that has been meticulously renovated to perfection, this residence is a haven of impeccable design. Its inviting terraced courtyard, ideal for entertaining, complete with deck, built in seating and fire pit, creating a seamless blend of indoor and outdoor living. Welcome to a haven of peace and privacy in the heart of a vibrant neighbourhood.

- Open plan living & dining with timber flooring and plantation shutters
- Sprawling terraced courtyard with deck, built in seating & fire pit
- Direct access to public reserve via gate in the courtyard

3 🚑 2 🔓 1 🖨

**Price** : \$ 1,340,000 **Land Size** : 217 sqm

View : https://www.cronullarealestate.com.au/sale/

nsw/sutherland/caringbah/residential/townh

ouse/7760822

Corey Bell 02 9523 9422

Jake Whittaker 02 9523 9422