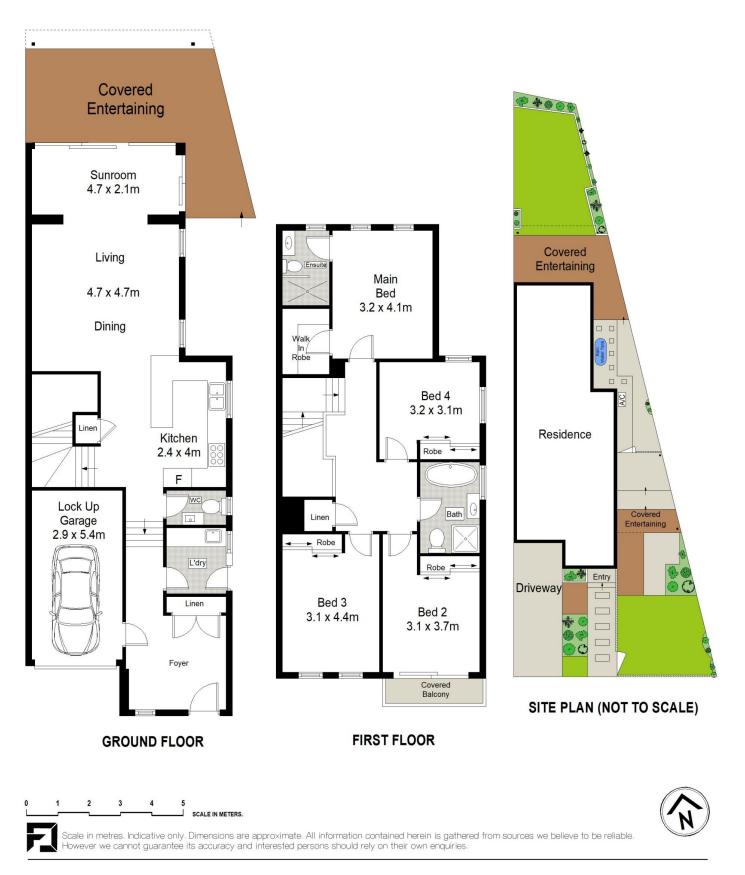

## 5A Partridge Avenue Miranda NSW

Nestled in the heart of Miranda, this stunning four-bedroom family home presents an idyllic haven in a serene and peaceful location. The interior showcases beautiful finishes and a family-friendly layout that makes living, entertaining, and relaxation effortless.

With its sunny rear north aspect and inviting alfresco entertaining spaces, the property is suited for year round enjoyment, radiating a contemporary and revitalising atmosphere.

Positioned within a short walk of Westfield Miranda, local parks, schools, and Miranda train station, this home offers the perfect blend of tranquility and convenience.

## 4 🛤 2 🚰 1 🚘

View

Land Size : 309.8 sqm

: https://www.cronullarealestate.com.au/sale/ nsw/sutherland/miranda/residential/semi-det ached/7754554

Briolynn Kennedy 02 9523 9422

https://www.cronullarealestate.com.au