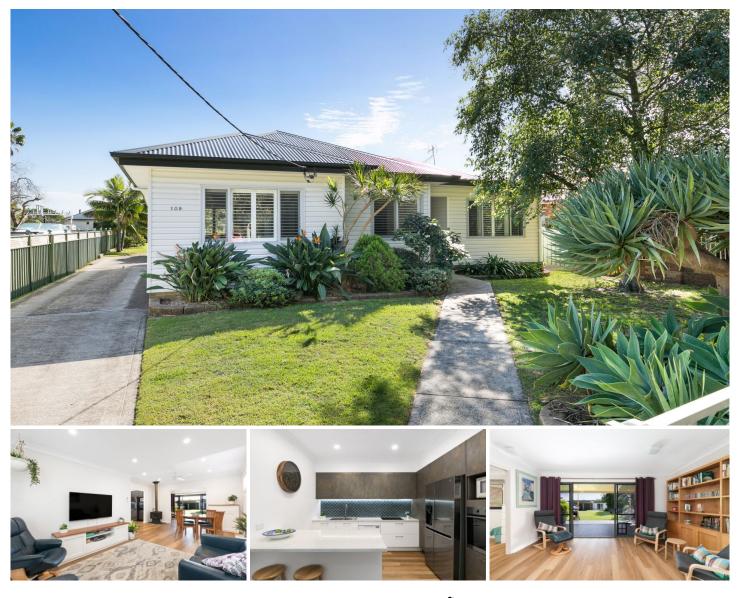

## **109 Captain Cook Drive Kurnell NSW**

A truly unique property that is set in the heart of the highly sought after beachside suburb of Kurnell. This generous 910.4sqm parcel of land offers a renovated single level home enjoying a fabulous North facing rear aspect. Ideally located near school, cafes, beaches & everything else Kurnell has to offer.

Enormous North Facing level block on approx. 910.4 sqm
Recently renovated and immaculately presented single level residence

- Open plan living & dining with slow combustion fireplace
- Contemporary open plan kitchen ideal for entertaining

- Second living area opening to Huge undercover alfresco entertaining

- Drive through access to yard with large double garage & double carport

- Separate self-contained teenagers retreat attached to the