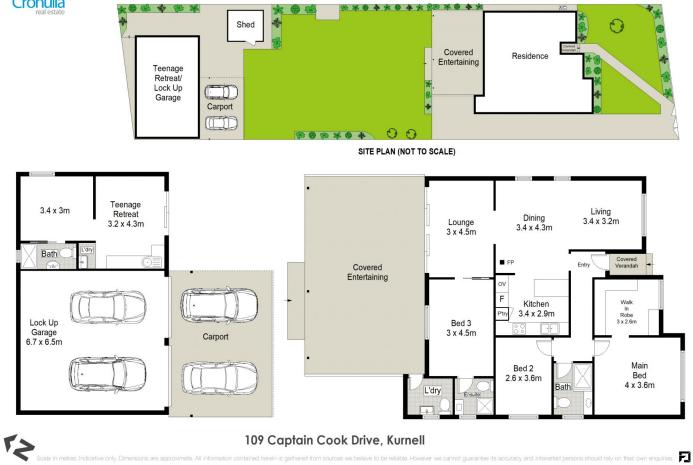

Enormous North Facing level block on approx. 910.4 sqm
Recently renovated and immaculately presented single level residence

- Open plan living & dining with slow combustion fireplace
- Contemporary open plan kitchen ideal for entertaining

- Second living area opening to Huge undercover alfresco entertaining

- Drive through access to yard with large double garage & double carport

- Separate self-contained teenagers retreat attached to the

## 4 🛤 3 🚰 4 🚘

| Price | <br>: \$ | 1, | 896, | ,000 |
|-------|----------|----|------|------|
|       |          |    |      |      |

- Land Size : View :
- Land Size : 910.4 sqm
  - : https://www.cronullarealestate.com.au/sale/ nsw/sutherland/kurnell/residential/house/77 20506