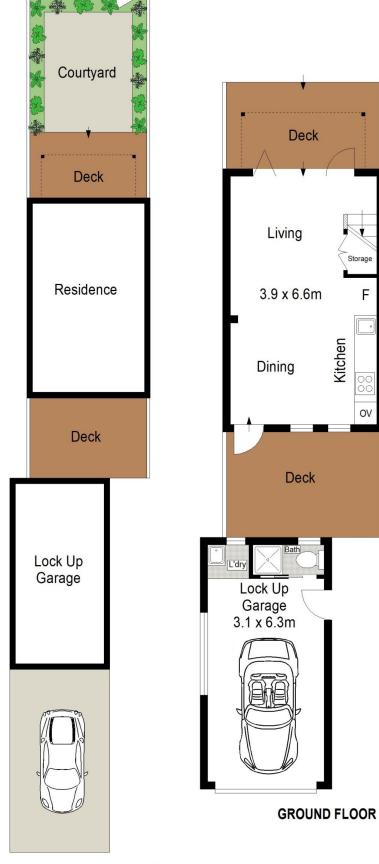

## 4/294-296 Prince Charles Parade Kurnell NSW

Perfectly located and orientated to take full advantage of the spectacular water views of Botany Bay, this modern townhouse features a north facing sun drenched courtyard, light and bright interiors, stylish contemporary kitchen with open plan living area, all flowing seamlessly through BI folding doors to a sunny entertaining deck and courtyard.

- Positioned directly across the road from popular Silver Beach
- Uninterrupted sparkling water, beach and city skyline views
- Kitchen with quality European appliances and dishwasher
- Timber floorboards in living areas, carpeted bedrooms, air conditioning
- North facing undercover deck with privacy screen and courtyard overlooking the beach
- Two bedrooms upstairs with built in robes

2 🔄 2 🔓 2 🖨

**Price:** \$1,000,000

**View :** https://www.cronullarealestate.com.au/sale/nsw/s utherland/kurnell/residential/townhouse/7720230

Corey Bell 02 9523 9422

Jake Whittaker 02 9523 9422

**FIRST FLOOR** 

OV

SITE PLAN (NOT TO SCALE)