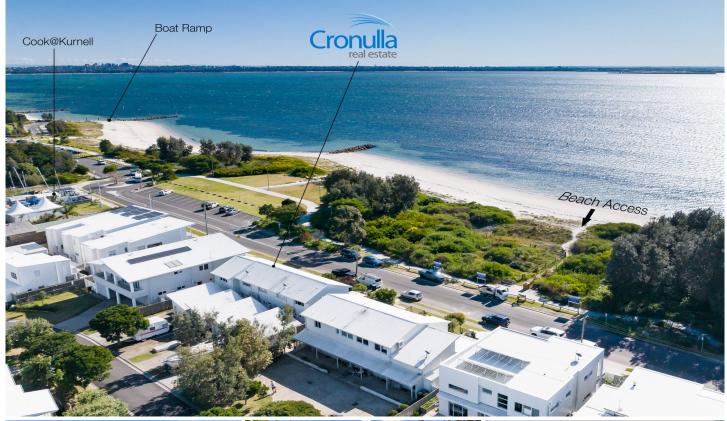

## 4/294-296 Prince Charles Parade Kurnell NSW

Perfectly located and orientated to take full advantage of the spectacular water views of Botany Bay, this modern townhouse features a north facing sun drenched courtyard, light and bright interiors, stylish contemporary kitchen with open plan living area, all flowing seamlessly through BI folding doors to a sunny entertaining deck and courtyard.

- Positioned directly across the road from popular Silver Beach
- Uninterrupted sparkling water, beach and city skyline views
- Kitchen with quality European appliances and dishwasher
- Timber floorboards in living areas, carpeted bedrooms, air conditioning
- North facing undercover deck with privacy screen and courtyard overlooking the beach
- Two bedrooms upstairs with built in robes