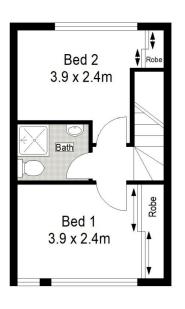

- Positioned directly across the road from popular Silver Beach
- Uninterrupted sparkling water, beach and city skyline views
- Kitchen with quality European appliances and dishwasher
- Timber floorboards in living areas, carpeted bedrooms, air conditioning
- North facing undercover deck with privacy screen and courtyard overlooking the beach
- Two bedrooms upstairs with built in robes

2 🔄 2 🔓 2 🖨

**Price:** \$1,000,000

**View :** https://www.cronullarealestate.com.au/sale/nsw/s utherland/kurnell/residential/townhouse/7720230

Corey Bell 02 9523 9422

Jake Whittaker 02 9523 9422

**FIRST FLOOR** 