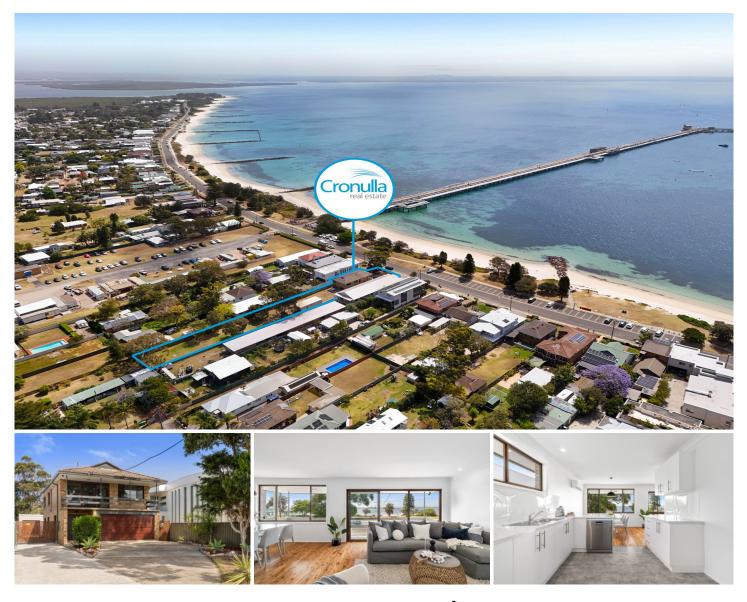

## 24 Prince Charles Parade Kurnell NSW

Nestled across the road from the glistening shores of Silver Beach Kurnell, this remarkable family abode sits on a sprawling 1391 sqm block, offering sweeping views of the beach and the azure waters of Botany Bay. With summer beckoning, the perfect opportunity arises to seize this coveted piece of beachfront real estate, promising a lifestyle of serenity and seaside bliss for generations to come.

- Exceptionally spacious full brick two storey family home

- Sensational beachfront position, occupying a 1391 sqm block

- Stunning sweeping views of the beach and Botany Bay - Upstairs living room opens to balcony with panoramic views

- Huge open plan eat in kitchen with quality appliances

- Downstairs rumpus room opening to outdoor entertaining

## 4 🛤 2 🚔 4 🚘

| Price | :\$2,755,00 |
|-------|-------------|
|       |             |

View

0 Land Size : 1391 sqm

: https://www.cronullarealestate.com.au/sale/

nsw/sutherland/kurnell/residential/house/76 63723