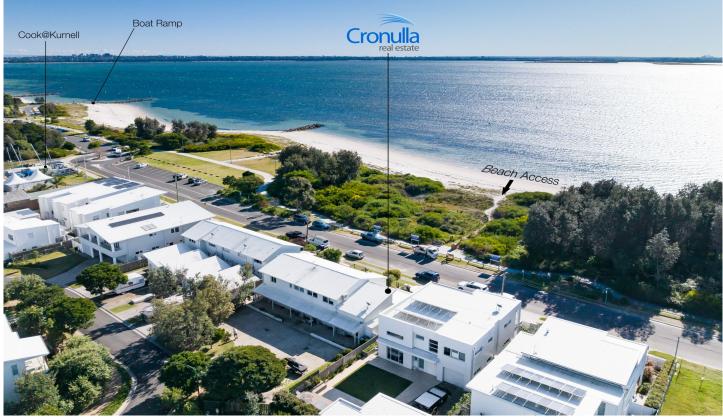

## 3/292 Prince Charles Parade Kurnell NSW

Perfectly located and orientated to take full advantage of the spectacular water views of Botany Bay, this modern townhouse features a north facing sun drenched courtyard, light and bright interiors, stylish contemporary kitchen with open plan living area, all flowing seamlessly through glass sliding doors to a sunny entertaining deck and courtyard.

- Positioned directly across the road from popular Silver Beach
- Uninterrupted sparkling water, beach and city skyline views
- Open plan living and dining flowing seamlessly to courtyard
- North facing undercover deck and courtyard overlooking the beach
- Contemporary kitchen with quality appliances and laundry facilities