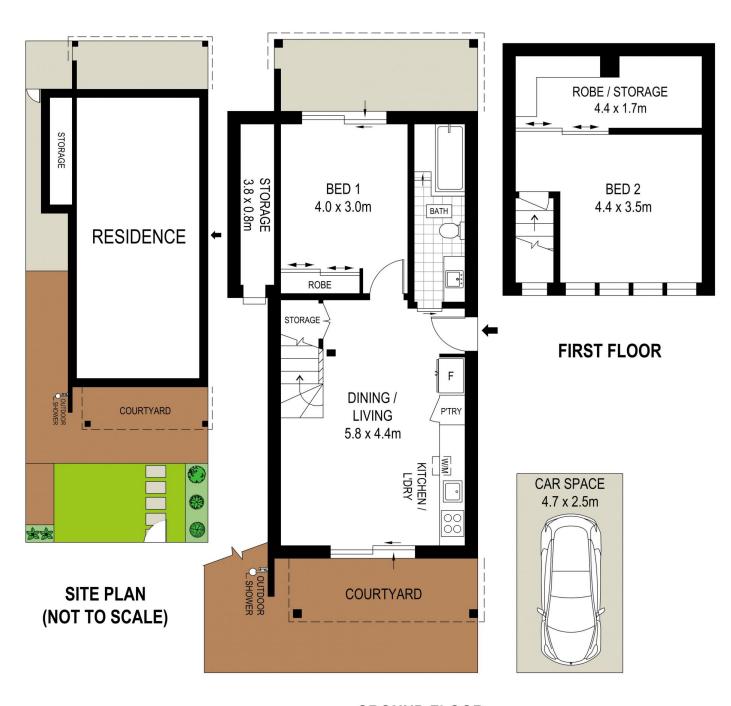

2 📭 1 🖺 1 🗬

**Price** : \$ 1,000,000 **Building Size** : 148 sqm

View : https://www.cronullarealestate.com.au/s

ale/nsw/sutherland/kurnell/residential/to

wnhouse/7612672

Corey Bell 02 9523 9422

**GROUND FLOOR** 

DISCLAIMER: THIS IS FOR ILLUSTRATIVE PURPOSES ONLY, ALL DIMENSIONS ARE APPROXIMATE AND IT DOES NOT CONSTITUTE PART OF ANY LEGAL DOCUMENTS.