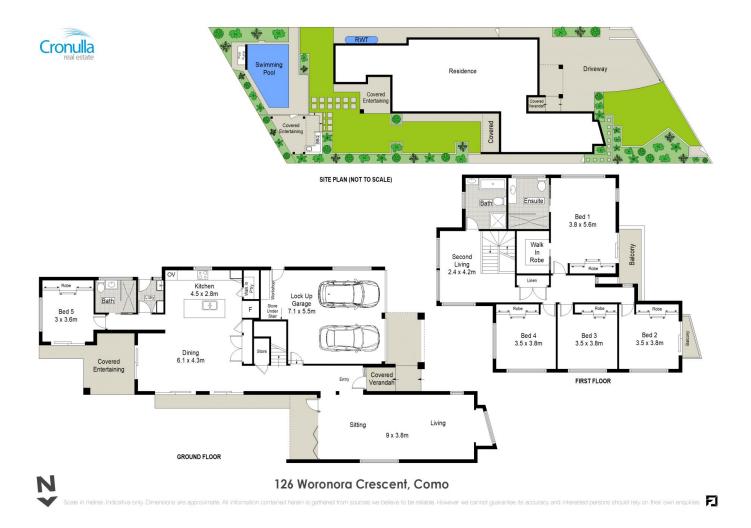

- Four spacious bedrooms upstairs along with separate

## 5 🛤 3 🚔 2 🚘

View

- 0
- Land Size : 556.4 sqm
  - : https://www.cronullarealestate.com.au/sale/ nsw/sutherland/como/residential/house/760 0330

**Corey Bell** 02 9523 9422