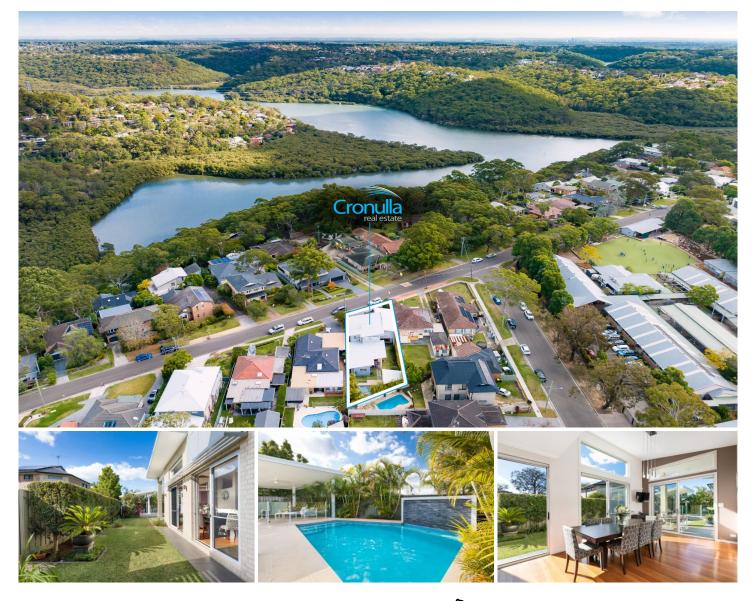

## 126 Woronora Crescent Como NSW

Situated in a tranquil neighbourhood and conveniently located within close proximity to local schools, shops and public transport. Architecturally designed by Couvaras Architects, this contemporary dual level family home is simply perfect for the growing family. Featuring multiple indoor and outdoor living and dining areas, skillfully designed to capitalise on direct sun and natural light all year round. Enjoy the privacy of low maintenance outdoor entertaining by the pool, terrace and BBQ area.

- Multiple living and dining areas throughout the home, drenched in natural light

- Large entertainer's kitchen with corian bench tops & quality appliances

- Kitchen/dining flows seamlessly to outdoor area ideal for family living

- Four spacious bedrooms upstairs along with separate

## 5 🛤 3 🚔 2 🚘

View

- 0
- Land Size : 556.4 sqm
  - : https://www.cronullarealestate.com.au/sale/ nsw/sutherland/como/residential/house/760 0330

**Corey Bell** 02 9523 9422