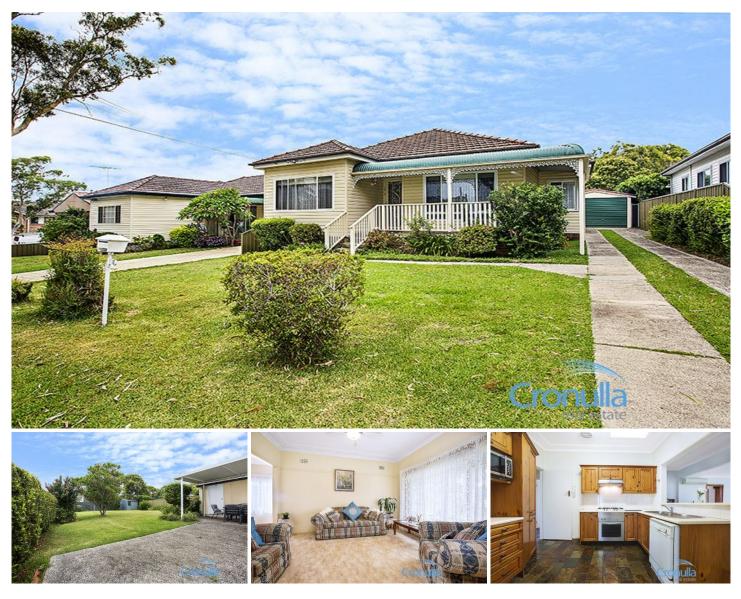

16 Karimbla Road Miranda NSW

This pleasant single storey home is in neat original condition throughout and occupies a near level 650m2 (approx). Conveniently positioned in a highly sought after area within close proximity to local schools and parks, as well as the improved Westfield Shopping Centre. This property is ready to renovate, develop or enjoy as is.

? Substantial floor space with two large living areas & formal dining.

? Kitchen in great condition with quality appliances including dishwasher.

? Bathroom in great working order, tasteful fixtures & fittings.

? Level and secure grassed backyard plus storage shed.

? Light-filled bedrooms, two with built-in robes.

? Great development & renovation potential with North/South orientation.

? Separate internal laundry and storage options, lock-up