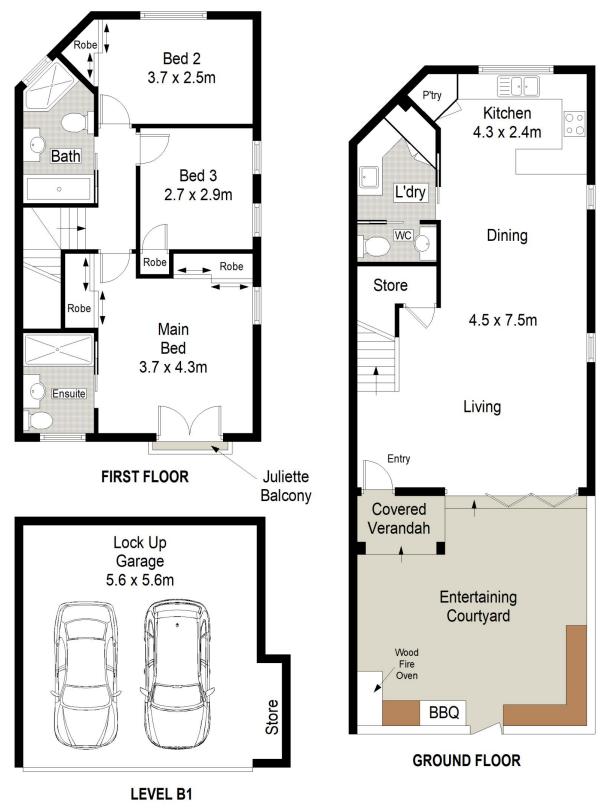

## 13/73 Denman Avenue Woolooware NSW

Offering a luxuriously appointed floor plan and fabulous north facing entertainer's courtyard. This elegantly presented townhouse is perfect for those seeking an easy convenient, low maintenance lifestyle. Located close to reputable schools and just a short stroll to Wills Road local shops, Woolooware Train Station, walking distance to Shark Park, Cronulla CBD and beaches and the soon to be completed Woolooware Bay development plus rear access to Woolooware public golf course.

- Quietly positioned towards the rear of the well maintained complex
- Spacious kitchen with stone benches, ample storage & stainless steel appliances
- Open living/dining with timber floors, flows effortlessly to courtyard through bi-fold doors
- Private North facing courtyard with built-in BBQ, pizza

## 3 🚐 2 🚝 2 😭

**Price** : \$ 1,400,000 **Building Size** : 170 sqm

**View**: https://www.cronullarealestate.com.au/s

ale/nsw/sutherland/woolooware/residenti

al/townhouse/7491814

Corey Bell 02 9523 9422

(H)