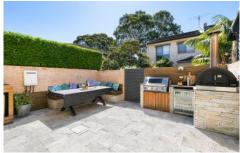

- Quietly positioned towards the rear of the well maintained complex
- Spacious kitchen with stone benches, ample storage & stainless steel appliances
- Open living/dining with timber floors, flows effortlessly to courtyard through bi-fold doors
- Private North facing courtyard with built-in BBQ, pizza