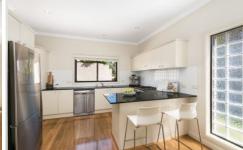

- Quietly positioned towards the rear of the well maintained complex
- Spacious kitchen with stone benches, ample storage & stainless steel appliances
- Open living/dining with timber floors, flows effortlessly to courtyard through bi-fold doors
- Private North facing courtyard with built-in BBQ, pizza