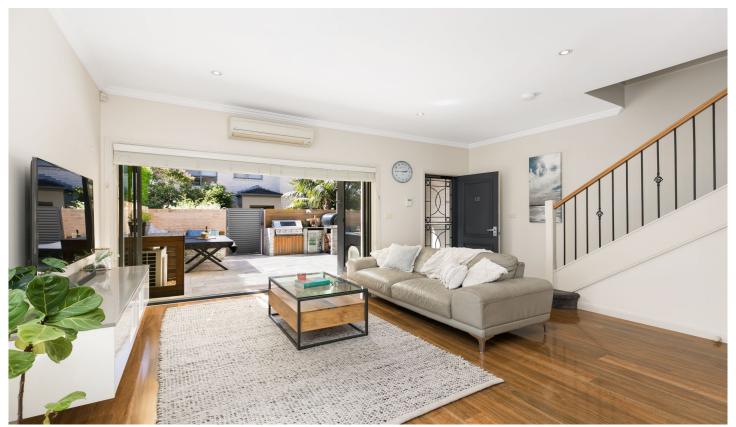

## 13/73 Denman Avenue Woolooware NSW

Offering a luxuriously appointed floor plan and fabulous north facing entertainer's courtyard. This elegantly presented townhouse is perfect for those seeking an easy convenient, low maintenance lifestyle. Located close to reputable schools and just a short stroll to Wills Road local shops, Woolooware Train Station, walking distance to Shark Park, Cronulla CBD and beaches and the soon to be completed Woolooware Bay development plus rear access to Woolooware public golf course.

- Quietly positioned towards the rear of the well maintained complex
- Spacious kitchen with stone benches, ample storage & stainless steel appliances
- Open living/dining with timber floors, flows effortlessly to courtyard through bi-fold doors
- Private North facing courtyard with built-in BBQ, pizza