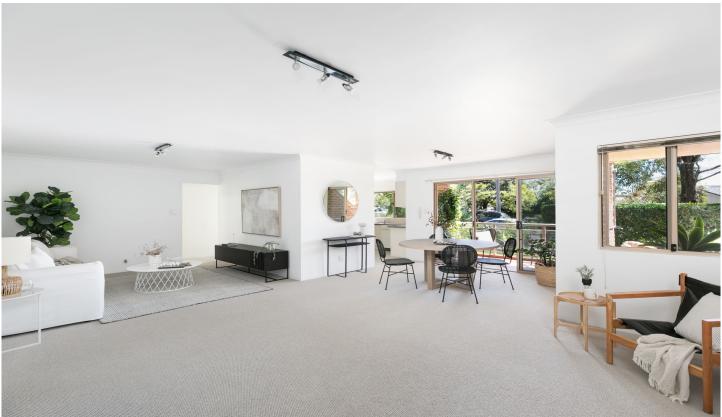

## 1/2 Vista Street Caringbah NSW

Positioned in an ultra-convenient location, this ground floor two-bedroom apartment features a generous and flowing floor plan leading to a large entertainer's balcony. Oversized in proportions and offering a lifestyle of convenience and comfort in a leafy garden setting, this apartment is perfect for those looking to invest, downsize or purchase their first home.

- Spacious lounge & dining, new paint & carpet throughout
- Functional oversized kitchen with adjoining laundry
- Two double sized bedrooms, both with built-in robes
- Sun drenched, large entertainers balcony overlooking gardens
- Immaculate bathroom complete with separate bath & shower
- Double lock up garage in secure basement
- Private & convenient ground floor position within a well