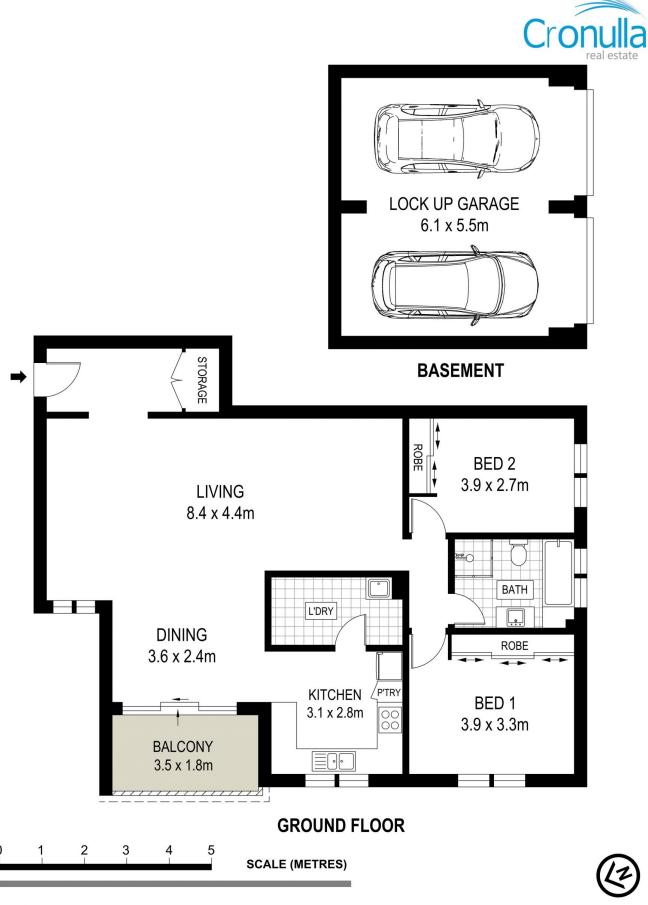

## 1/2 Vista Street Caringbah NSW

Positioned in an ultra-convenient location, this ground floor two-bedroom apartment features a generous and flowing floor plan leading to a large entertainer's balcony. Oversized in proportions and offering a lifestyle of convenience and comfort in a leafy garden setting, this apartment is perfect for those looking to invest, downsize or purchase their first home.

- Spacious lounge & dining, new paint & carpet throughout
- Functional oversized kitchen with adjoining laundry
- Two double sized bedrooms, both with built-in robes
- Sun drenched, large entertainers balcony overlooking gardens
- Immaculate bathroom complete with separate bath & shower
- Double lock up garage in secure basement
- Private & convenient ground floor position within a well

## 2 📭 1 🖺 2 🗬

Price : \$840,000 Building Size : 136 sqm

View : https://www.cronullarealestate.com.au/s

ale/nsw/sutherland/caringbah/residential

/apartment/7470938

Corey Bell 02 9523 9422

DISCLAIMER: THIS IS FOR ILLUSTRATIVE PURPOSES ONLY, ALL DIMENSIONS ARE APPROXIMATE AND IT DOES NOT CONSTITUTE PART OF ANY LEGAL DOCUMENTS.