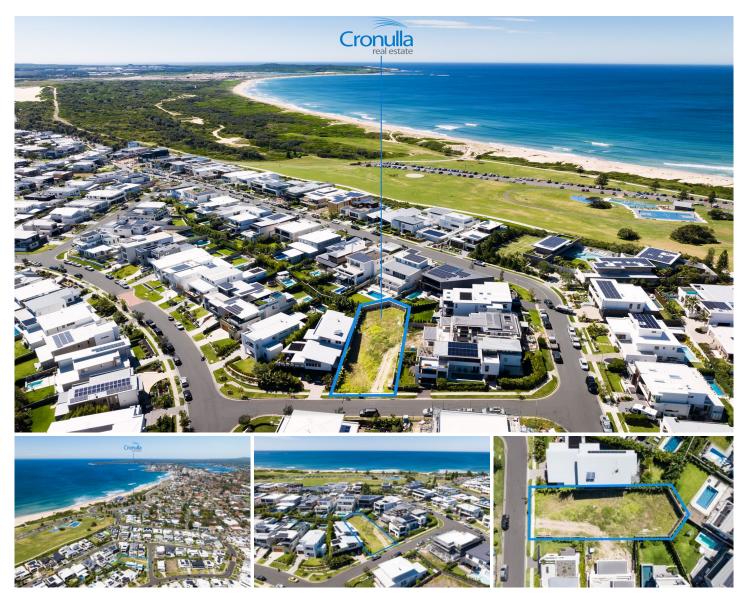

## 3 Lapwing Street Greenhills Beach NSW

A rare opportunity presents itself to build your beachside dream (STCA) home on one of the last blocks in the desirable 'Shearwater Estate'. This sought after location presents an idealistic lifestyle for those families seeking a beach-side, relaxed lifestyle set within a family community.

- A generous 634sqm (approx.) parcel of land
- Zone E4 E4 Environmental Living with 15.24m frontage approx
- Ideal North/East facing rear aspect boasting all day sun
- Positioned 200m from the sandy shores of Wanda beach
- Family orientated estate in a well-established community
- A 35 minute drive to Sydney CBD, close proximity to all transport
- Close to great schools, cafes, restaurants and entertainment

**Price** : \$3,000,000 **Land Size** : 634 sqm

View: https://www.cronullarealestate.com.au/sale/

nsw/sutherland/greenhills-beach/residential/

land/7466180

Mark Wigley 02 9523 9422