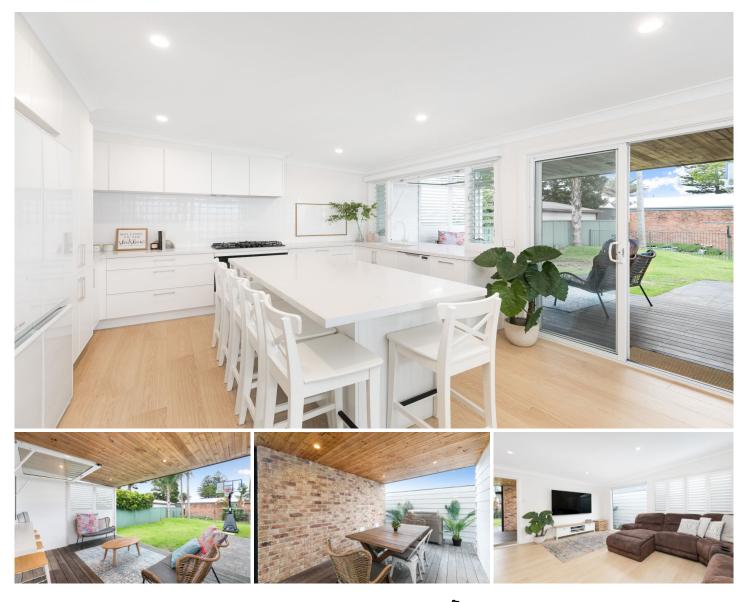

## 89 Tasman Street Kurnell NSW

This attractive single level family home is admired for its central location within the highly sought after beachside suburb of Kurnell. Recently renovated throughout offering sophisticated light filled interiors & an amazing outdoor living space surrounded by child friendly yard. The perfect opportunity for the growing family looking to secure a home within walking distance to the beach & everything Kurnell has to offer.

- Newly renovated single level family home on 550sqm level block

- Versatile living, dining & alfresco areas seamlessly flow throughout the home

- Private entertaining deck with café style servery window connecting kitchen

- Designer eat-in kitchen with stone benches (by Kinsman; featured on The Block)