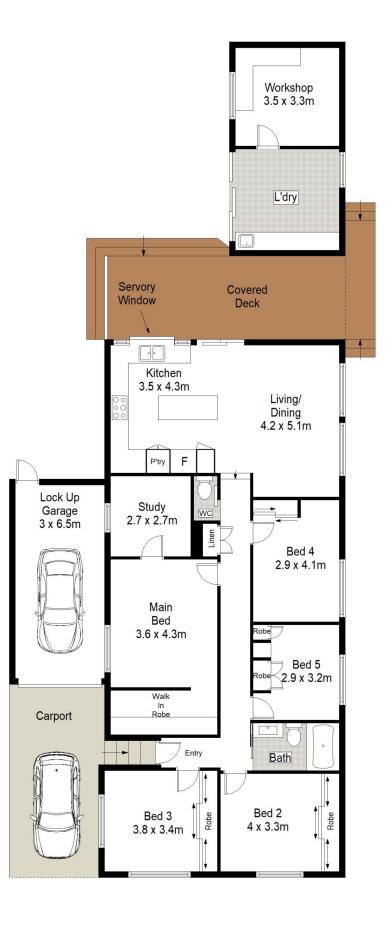

## 0 1 2 3 4 5 Scale in Meters.

## 89 Tasman Street, Kurnell

白 5 ᠿ 1 ⊖ 2

Scale in metres. Indicative only. Dimensions are approximate. All information contained herein is gathered from sources we believe to be reliable Fill However we cannot guarantee its accuracy and interested persons should rely on their own enquiries.