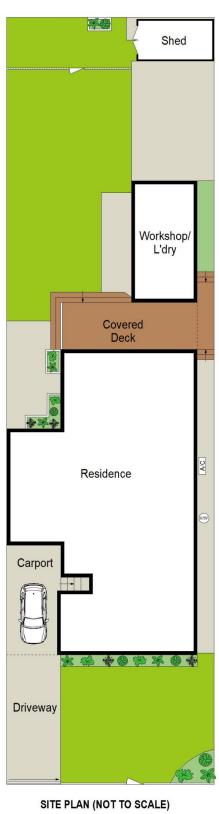

## 0 1 2 3 4 5 Scale in Meters.

## 89 Tasman Street, Kurnell

白 5 ᠿ 1 ⊖ 2

Scale in metres. Indicative only. Dimensions are approximate. All information contained herein is gathered from sources we believe to be reliable Fill However we cannot guarantee its accuracy and interested persons should rely on their own enquiries.