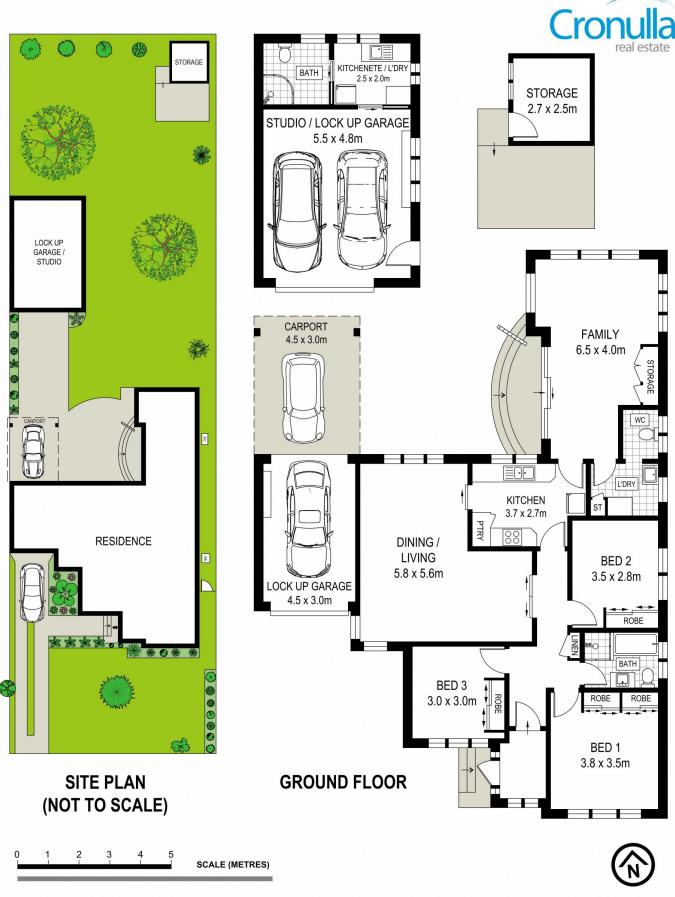

## 39 Smarts Crescent Burraneer NSW

An exciting opportunity presents to secure this charming single level home, offering timeless elegance in a quiet leafy setting. Set in one of Burraneer's most prestigious streets and well suited for an array of home buyers that are looking to rebuild and design their dream home or developers alike.

- ? Immaculate brick residence with light filled versatile floorplan
- Formal lounge and dining with additional family room/rumpus
- Neat and tidy kitchen and immaculately maintained original bathroom
- Three generously proportioned bedrooms with built in robes
- Impeccably maintained sun drenched North facing yard
- Split system air conditioner (x2), Internal laundry with

3 📮 2 🖺 3 🖨

**Price** : \$ 2,700,000 **Land Size** : 796.7 sqm

View : https://www.cronullarealestate.com.au/sale/ nsw/sutherland/burraneer/residential/house/

7443545

Corey Bell 02 9523 9422

DISCLAIMER: THIS IS FOR ILLUSTRATIVE PURPOSES ONLY, ALL DIMENSIONS ARE APPROXIMATE AND IT DOES NOT CONSTITUTE PART OF ANY LEGAL DOCUMENTS.