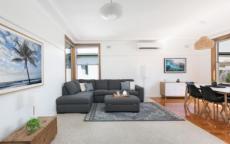

- ? Immaculate brick residence with light filled versatile floorplan
- Formal lounge and dining with additional family room/rumpus
- Neat and tidy kitchen and immaculately maintained original bathroom
- Three generously proportioned bedrooms with built in robes
- Impeccably maintained sun drenched North facing yard
- Split system air conditioner (x2), Internal laundry with