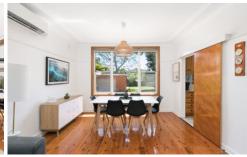

- ? Immaculate brick residence with light filled versatile floorplan
- Formal lounge and dining with additional family room/rumpus
- Neat and tidy kitchen and immaculately maintained original bathroom
- Three generously proportioned bedrooms with built in robes
- Impeccably maintained sun drenched North facing yard
- Split system air conditioner (x2), Internal laundry with