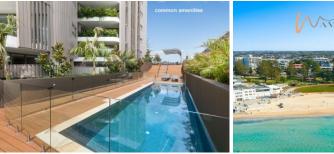

## Cronulla

Epitomising contemporary style, this oversized apartment is positioned within the recently completed "Wavelength" building. Boasting spacious proportions, this property is blessed with quality appointments and a selection of wonderful resort-style leisure zones with shops, cafes, restaurants, beaches and transport all at your doorstep.

? Oversized balcony that allows for year round entertaining with views over South Cronulla

? Spacious bedrooms with built-in-robes & custom joinery, main with balcony & full sized bathroom

? Sleek bathrooms with high-end fixtures and fittings