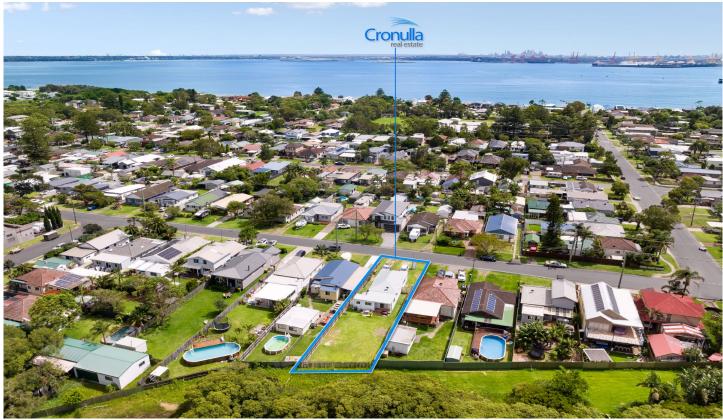

## **60 Tasman Street Kurnell NSW**

The perfect opportunity for a young family to secure this older style single level cottage situated on a prized 617sqm block within walking distance to the beach & everything Kurnell has to offer. Ideal for a family looking to build their dream home or renovate the existing cottage (S.T.C.A).

- Single level cottage on approx. 617sqm block
- Quiet position with a large sun drenched backyard
- Oversized living area and separate dining area
- Three great sized bedrooms, bathroom with combined bath/shower
- Updated kitchen, huge laundry with secondary bathroom
- Ample off street parking for multiple vehicles
- Walk to local schools, shops & beaches
- Family orientated locale walking distance to schools, parks & shops

3 2 =

**Price** : \$ 1,185,000 **Land Size** : 617 sqm

View: https://www.cronullarealestate.com.au/sale/

nsw/sutherland/kurnell/residential/house/74

42594

Corey Bell 02 9523 9422

Siteplan (not to scale)