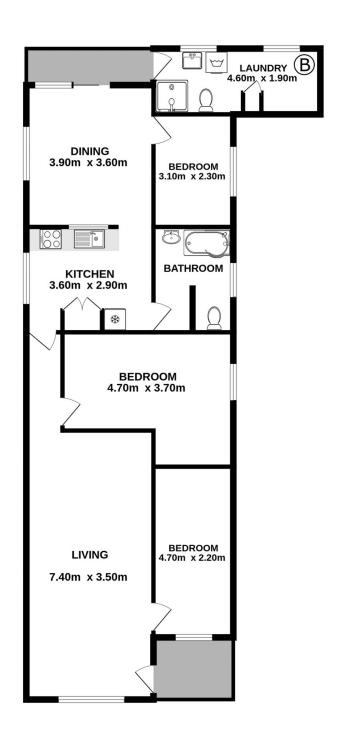

- Single level cottage on approx. 617sqm block
- Quiet position with a large sun drenched backyard
- Oversized living area and separate dining area
- Three great sized bedrooms, bathroom with combined bath/shower
- Updated kitchen, huge laundry with secondary bathroom
- Ample off street parking for multiple vehicles
- Walk to local schools, shops & beaches
- Family orientated locale walking distance to schools, parks & shops

3 2 =

**Price** : \$ 1,185,000 **Land Size** : 617 sqm

View: https://www.cronullarealestate.com.au/sale/

nsw/sutherland/kurnell/residential/house/74

42594

Corey Bell 02 9523 9422

Siteplan (not to scale)