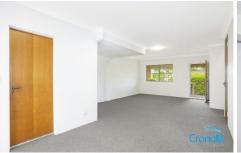

- Large lounge room leading from the leafy front patio
- Eat-in kitchen with brand new appliances including dishwasher
- 3 Bedrooms, main with ensuite, walk-in robe & air-con
- Study area lit up with natural light from skylight
- Updated main bathroom with separate bath and shower
- Internal laundry with 3rd w/c
- New blinds, carpet and paint throughout
- Sunny courtyard with covered area
- Motorised single lock up garage with shelving for storage