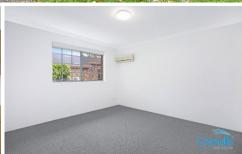

- Large lounge room leading from the leafy front patio
- Eat-in kitchen with brand new appliances including dishwasher
- 3 Bedrooms, main with ensuite, walk-in robe & air-con
- Study area lit up with natural light from skylight
- Updated main bathroom with separate bath and shower
- Internal laundry with 3rd w/c
- New blinds, carpet and paint throughout
- Sunny courtyard with covered area
- Motorised single lock up garage with shelving for storage