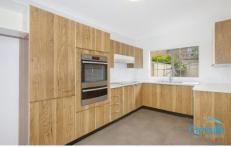

- Large lounge room leading from the leafy front patio
- Eat-in kitchen with brand new appliances including dishwasher
- 3 Bedrooms, main with ensuite, walk-in robe & air-con
- Study area lit up with natural light from skylight
- Updated main bathroom with separate bath and shower
- Internal laundry with 3rd w/c
- New blinds, carpet and paint throughout
- Sunny courtyard with covered area
- Motorised single lock up garage with shelving for storage