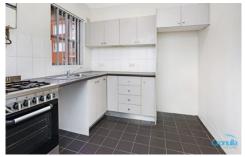

## 22/5 Trickett Road Woolooware NSW

This two bedroom unit in the heart of Woolooware is the ideal home for ultra convenience. Located within walking distance to Woolooware Oval and train station.

- Renovated kitchen with gas cooking
- Sun-drenched east facing spacious lounge dinning
- Two generous bedroom's, main with built in robe
- Modern bathroom with walk in shower
- Non-allocated parking available
- Internal laundry facilities in kitchen and option of shared laundry
- Walking distance to Woolooware oval & train station