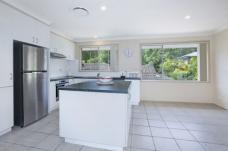

and preschools very close by. Café within walking distance and close to boat ramp.

- Open plan kitchen / dining with island bench and dishwasher
- Ducted air-conditioning throughout top floor living and bedrooms
- 3 bedrooms upstairs all with built in wardrobes
- 4 bedroom / office downstairs
- Internal Laundry / second bathroom downstairs
- Level grassed lawn with outdoor entertaining area