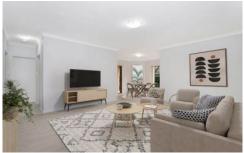

- Stylish kitchen with ample bench and storage space
- Large living and dining area with newly laid flooring
- Two good size bedrooms, both with BIR's and new carpet
- Well appointed bathroom with separate bath & shower
- Large internal laundry with additional extra toilet
- North facing covered entertainers balcony
- Ground floor apartment with security access
- Covered external access to single lock-up garage