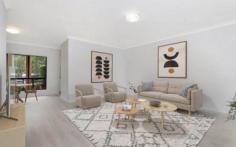

- Stylish kitchen with ample bench and storage space
- Large living and dining area with newly laid flooring
- Two good size bedrooms, both with BIR's and new carpet
- Well appointed bathroom with separate bath & shower
- Large internal laundry with additional extra toilet
- North facing covered entertainers balcony
- Ground floor apartment with security access
- Covered external access to single lock-up garage