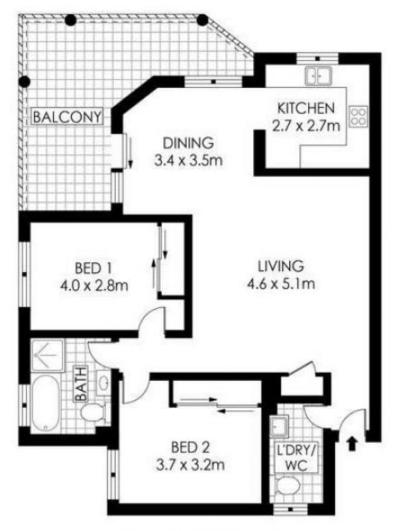

## 1/16-26 Park Street Sutherland NSW

Freshly painted throughout this ground floor apartment is centrally located in the heart of Sutherland and is perfect for those looking for a convenient, yet low maintenance approach to living. T

- Stylish kitchen with ample bench and storage space
- Large living and dining area with newly laid flooring
- Two good size bedrooms, both with BIR's and new carpet
- Well appointed bathroom with separate bath & shower
- Large internal laundry with additional extra toilet
- North facing covered entertainers balcony
- Ground floor apartment with security access
- Covered external access to single lock-up garage