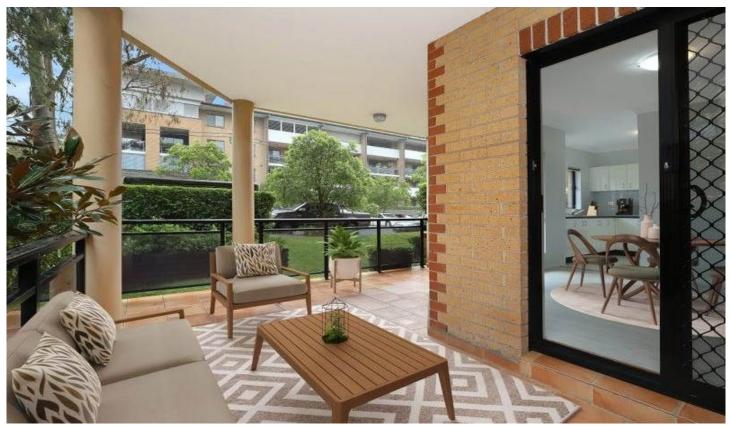

- Stylish kitchen with ample bench and storage space
- Large living and dining area with newly laid flooring
- Two good size bedrooms, both with BIR's and new carpet
- Well appointed bathroom with separate bath & shower
- Large internal laundry with additional extra toilet
- North facing covered entertainers balcony
- Ground floor apartment with security access
- Covered external access to single lock-up garage