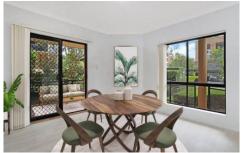

- Stylish kitchen with ample bench and storage space
- Large living and dining area with newly laid flooring
- Two good size bedrooms, both with BIR's and new carpet
- Well appointed bathroom with separate bath & shower
- Large internal laundry with additional extra toilet
- North facing covered entertainers balcony
- Ground floor apartment with security access
- Covered external access to single lock-up garage