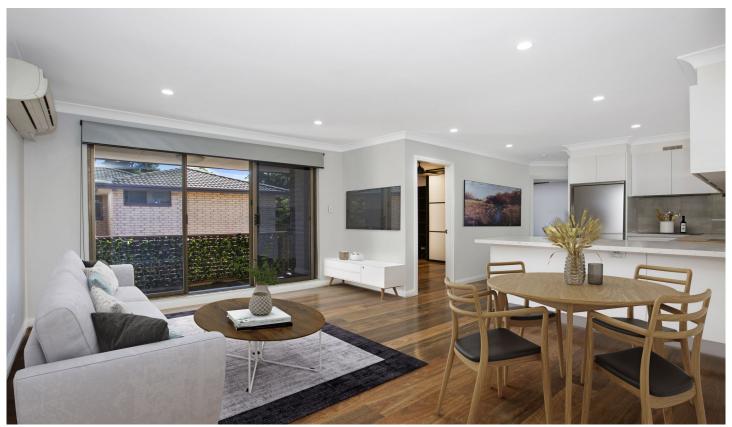

- Light filled lounge flows perfectly to sunny balcony
- Modern open plan kitchen has breakfast server & ample cupboard space
- Generous sized bedrooms with ceiling fans, main with mirrored built-in-robe
- Stunning renovated bathroom with European laundry facilities
- Single lock up garage & on site visitor/residents parking
- Double glazed windows, split system air-conditioner
- Across the road from South Village & a short stroll to cafes, restaurants & transport