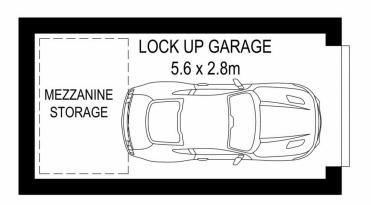

## **GROUND FLOOR**

DISCLAIMER: THIS IS FOR ILLUSTRATIVE PURPOSES ONLY, ALL DIMENSIONS ARE APPROXIMATE AND IT DOES NOT CONSTITUTE PART OF ANY LEGAL DOCUMENTS.

- Light filled lounge flows perfectly to sunny balcony
- Modern open plan kitchen has breakfast server & ample cupboard space
- Generous sized bedrooms with ceiling fans, main with mirrored built-in-robe
- Stunning renovated bathroom with European laundry facilities
- Single lock up garage & on site visitor/residents parking
- Double glazed windows, split system air-conditioner
- Across the road from South Village & a short stroll to cafes, restaurants & transport