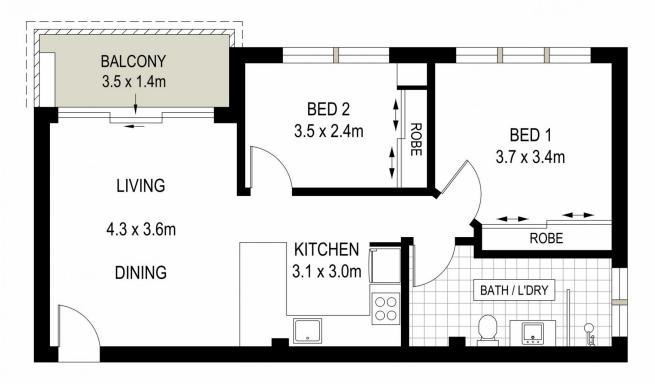

## **SECOND FLOOR**

- Light filled lounge flows perfectly to sunny balcony
- Modern open plan kitchen has breakfast server & ample cupboard space
- Generous sized bedrooms with ceiling fans, main with mirrored built-in-robe
- Stunning renovated bathroom with European laundry facilities
- Single lock up garage & on site visitor/residents parking
- Double glazed windows, split system air-conditioner
- Across the road from South Village & a short stroll to cafes, restaurants & transport